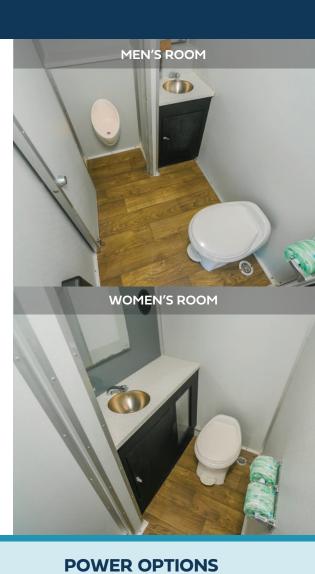

# **REGAL 3-STALL TRAILER**

**URBAN INTERIOR** 

- Upscale interior with AM/FM/CD Player for ambient music.
- Ready to plug into standard outlets or 12-gauge extension cords.
- Climate controlled facility (heat & A/C) when connected to power.
- Solar power option will power lights and on-board water for remote locations when power source is not available.
- Placement should be on solid level ground within 100 feet of electric and water source.

#### **SUMMER:**

2-20 amp (110v) dedicated circuits

3000W Generator (optional)

WINTER: 4-20 amp (110v) dedicated circuits