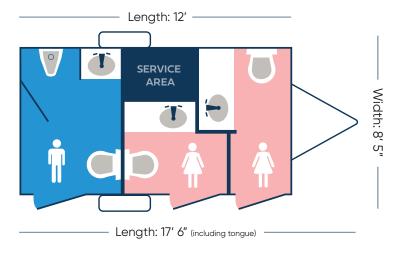

# **REGAL 3-STALL TRAILER**

**URBAN INTERIOR** 

- Upscale interior with AM/FM/CD Player for ambient music.
- Ready to plug into standard outlets or 12-gauge extension cords.
- Climate controlled facility (heat & A/C) when connected to power.
- Solar power option will power lights and on-board water for remote locations when power source is not available.
- Placement should be on solid level ground within 100 feet of electric and water source.

## TRAILER DIMENSIONS — Height: 10' 6"





### **WATER SUPPLY**



AL: EXTERNAL:

156 Gallons

City water via garden hose

### **WASTE CAPACITY**

### **490 GALLONS**



#### **SUMMER:**

2-20 amp (110v) dedicated circuits

3000W Generator (optional)

WINTER: 4-20 amp (110v) dedicated circuits