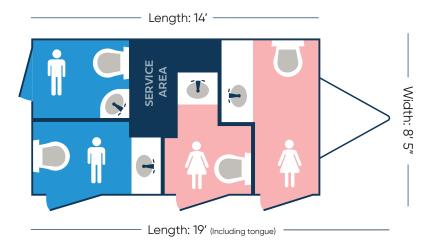

# **REGAL S4-STALL TRAILER** MODERN INTERIOR

- Upscale, modern interior with AM/FM/Bluetooth Stereo for wireless control of music, built-in speakers in each stall.
- Ready to plug into standard outlets or 12-gauge extension cords
- Heating and air conditioning control when connected to power.
- Solar power option allows for use of lights, water pump, and vents when power source is unavailable.
- Placement should be on solid level ground within 100 feet of electric and water source.

### TRAILER DIMENSIONS — Height: 11' 3"





#### WATER SUPPLY

INTERNAL:

200 Gallons

**EXTERNAL:** City water via garden hose

#### WASTE CAPACITY



### **POWER OPTIONS**

SUMMER: 2-20 amp (110v) dedicated circuits

3000W Generator

# WINTER:

4–20 amp (110v) dedicated circuits



Reserve your restroom today: (800) 909-5646