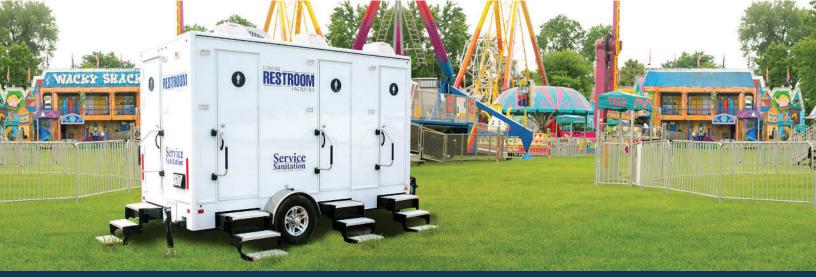

# **REGAL S4-STALL TRAILER** MODERN INTERIOR

- Upscale, modern interior with AM/FM/Bluetooth Stereo for wireless control of music, built-in speakers in each stall.
- Ready to plug into standard outlets or 12-gauge extension cords
- Heating and air conditioning control when connected to power.
- Solar power option allows for use of lights, water pump, and vents when power source is unavailable.
- Placement should be on solid level ground within 100 feet of electric and water source.

### TRAILER DIMENSIONS — Height: 11' 3"