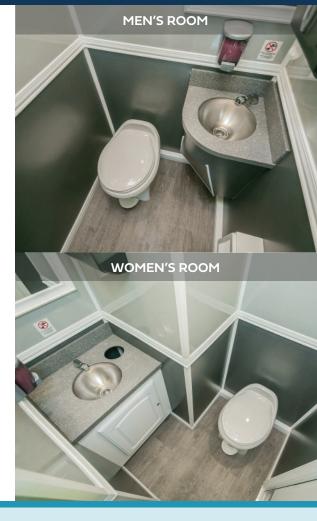

# **REGAL S4-STALL TRAILER** MODERN INTERIOR

- Upscale, modern interior with AM/FM/Bluetooth Stereo for wireless control of music, built-in speakers in each stall.
- Ready to plug into standard outlets or 12-gauge extension cords
- Heating and air conditioning control when connected to power.
- Solar power option allows for use of lights, water pump, and vents when power source is unavailable.
- Placement should be on solid level ground within 100 feet of electric and water source.