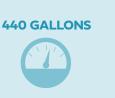

# **REGAL S4-STALL TRAILER** MODERN INTERIOR

- Upscale, modern interior with AM/FM/Bluetooth Stereo for wireless control of music, built-in speakers in each stall.
- Ready to plug into standard outlets or 12-gauge extension cords
- Heating and air conditioning control when connected to power.
- Solar power option allows for use of lights, water pump, and vents when power source is unavailable.
- Placement should be on solid level ground within 100 feet of electric and water source.

### TRAILER DIMENSIONS — Height: 11' 3"





#### WATER SUPPLY

INTERNAL:

200 Gallons

**EXTERNAL:** City water via garden hose

#### WASTE CAPACITY



### **POWER OPTIONS**

SUMMER: 2-20 amp (110v) dedicated circuits

3000W Generator

# WINTER:

4–20 amp (110v) dedicated circuits



Reserve your restroom today: (800) 909-5646