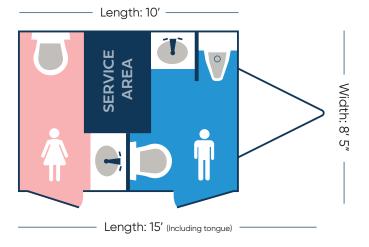

# **REGAL 2S-STALL TRAILER**

#### MODERN INTERIOR

- Upscale, modern interior with AM/FM/Bluetooth Stereo for wireless control of music, built-in speakers in each stall.
- Ready to plug into standard outlets or 12-gauge extension cords
- Heating and air conditioning control when connected to power.
- Solar power option allows for use of lights, water pump, and vents when power source is unavailable.
- Placement should be on solid level ground within 100 feet of electric and water source.

## TRAILER DIMENSIONS — Height: 10' 11"





### **WATER SUPPLY**



105 Gallons

**EXTERNAL:** 

City water via garden hose

#### **WASTE CAPACITY**





# SUMMER:

2-20 amp (110v) dedicated circuits

3000W Generator (optional)

### **POWER OPTIONS**

WINTER: 4-20 amp (110v) dedicated circuits