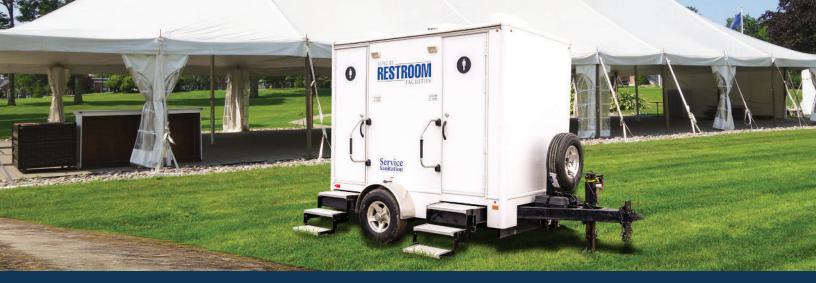

# **REGAL 2S-STALL TRAILER**

#### MODERN INTERIOR

- Upscale, modern interior with AM/FM/Bluetooth Stereo for wireless control of music, built-in speakers in each stall.
- Ready to plug into standard outlets or 12-gauge extension cords
- Heating and air conditioning control when connected to power.
- Solar power option allows for use of lights, water pump, and vents when power source is unavailable.
- Placement should be on solid level ground within 100 feet of electric and water source.