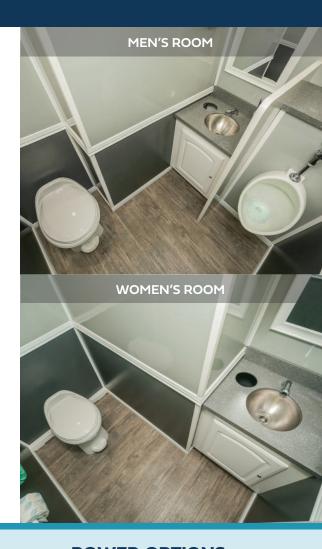

#### MODERN INTERIOR

- Upscale, modern interior with AM/FM/Bluetooth Stereo for wireless control of music, built-in speakers in each stall.
- Ready to plug into standard outlets or 12-gauge extension cords
- Heating and air conditioning control when connected to power.
- Solar power option allows for use of lights, water pump, and vents when power source is unavailable.
- Placement should be on solid level ground within 100 feet of electric and water source.