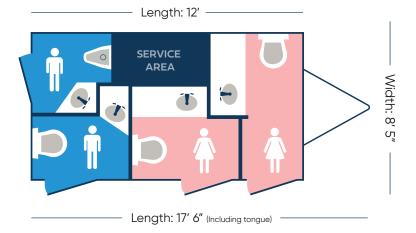

# **REGAL 4-STALL TRAILER**

#### **URBAN INTERIOR**

- Upscale interior with AM/FM/CD Player for ambient music.
- Ready to plug into standard outlets or 12-gauge extension cords.
- Climate controlled facility (heat & A/C) when connected to power.
- Solar power option will power lights and on-board water for remote locations when power source is not available.
- Placement should be on solid level ground within 100 feet of electric and water source.

## TRAILER DIMENSIONS — Height: 10' 6"





## **WATER SUPPLY**

### **INTERNAL:**

156 Gallons

**EXTERNAL:** 

City water via garden hose

#### **WASTE CAPACITY**

**490 GALLONS** 



## **POWER OPTIONS**

#### **SUMMER:**

2-20 amp (110v) dedicated circuits

3000W Generator (optional)

#### WINTER:

4-20 amp (110v) dedicated circuits