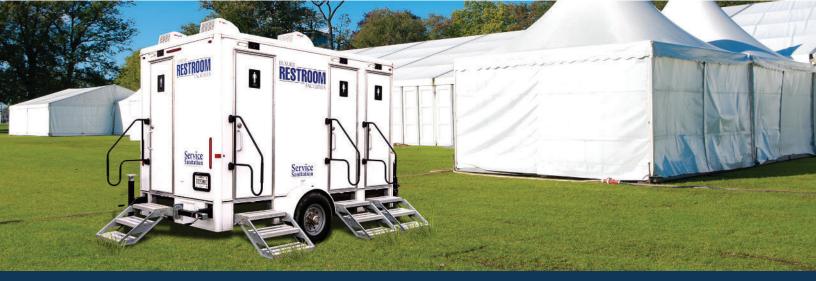

# **REGAL 4-STALL TRAILER**

#### **URBAN INTERIOR**

- Upscale interior with AM/FM/CD Player for ambient music.
- Ready to plug into standard outlets or 12-gauge extension cords.
- Climate controlled facility (heat & A/C) when connected to power.
- Solar power option will power lights and on-board water for remote locations when power source is not available.
- Placement should be on solid level ground within 100 feet of electric and water source.