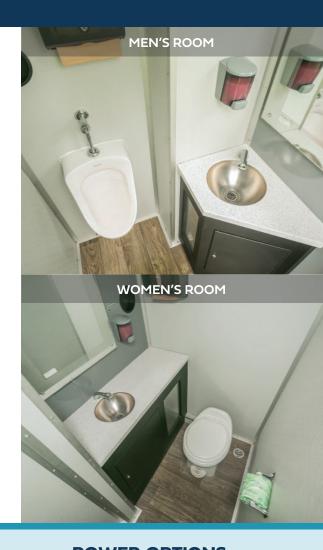

#### **URBAN INTERIOR**

- Upscale interior with AM/FM/CD Player for ambient music.
- Ready to plug into standard outlets or 12-gauge extension cords.
- Climate controlled facility (heat & A/C) when connected to power.
- Solar power option will power lights and on-board water for remote locations when power source is not available.
- Placement should be on solid level ground within 100 feet of electric and water source.