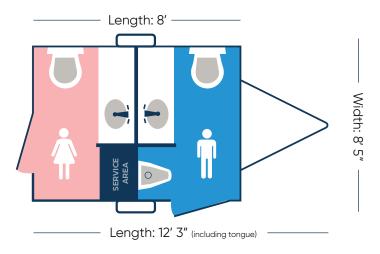

# **REGAL 2-STALL TRAILER**

#### URBAN INTERIOR

- Upscale interior with AM/FM/CD Player for ambient music.
- Ready to plug into standard outlets or 12-gauge extension cords.
- Climate controlled facility (heat & A/C) when connected to power.
- Solar power option will power lights and on-board water for remote locations when power source is not available.
- Placement should be on solid level ground within 100 feet of electric and water source.

## TRAILER DIMENSIONS — Height: 10' 6"





### **WATER SUPPLY**



78 Gallons

**EXTERNAL:** 

City water via garden hose

#### **WASTE CAPACITY**

**200 GALLONS** 



#### **POWER OPTIONS**

#### **SUMMER:**

2-20 amp (110v)
dedicated circuits
3000W Generator
(optional)

# WINTER:

4-20 amp (110v) dedicated circuits