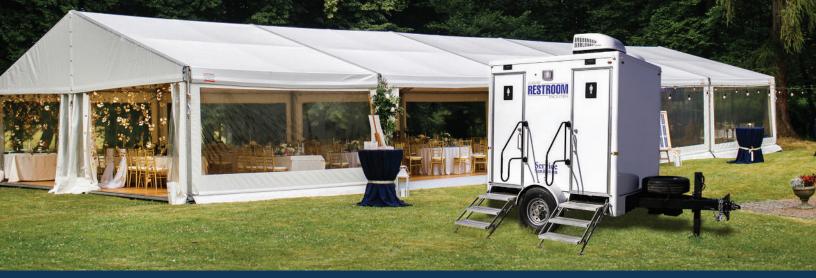

# **REGAL 2-STALL TRAILER**

#### URBAN INTERIOR

- Upscale interior with AM/FM/CD Player for ambient music.
- Ready to plug into standard outlets or 12-gauge extension cords.
- Climate controlled facility (heat & A/C) when connected to power.
- Solar power option will power lights and on-board water for remote locations when power source is not available.
- Placement should be on solid level ground within 100 feet of electric and water source.