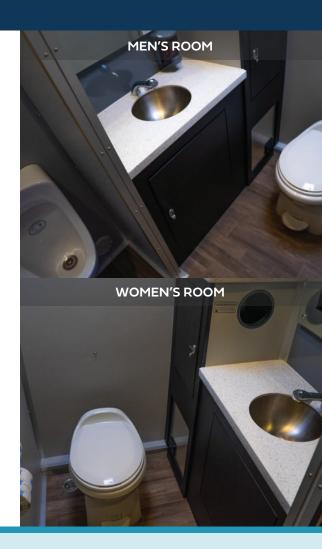

#### URBAN INTERIOR

- Upscale interior with AM/FM/CD Player for ambient music.
- Ready to plug into standard outlets or 12-gauge extension cords.
- Climate controlled facility (heat & A/C) when connected to power.
- Solar power option will power lights and on-board water for remote locations when power source is not available.
- Placement should be on solid level ground within 100 feet of electric and water source.