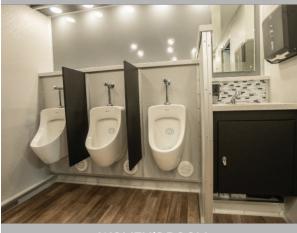

## **COTTAGE RESTROOM TRAILER**

- Climate controlled facility (heat & A/C) when connected to power.
- LED interior lighting with light valances over vanity.
- On-board hot water heater provides hot or cold water instantly.
- Foot flush operated toilets help keep hands clean and germ free.
- Designated men's and women's cabins for efficient traffic flow.
- Vinyl flooring for durability and aesthetically pleasing design.



**MEN'S ROOM** 





## TRAILER DIMENSIONS — Height: 13' 4"





WATER SUPPLY

INTERNAL:

200 Gallons City water via

garden hose

EXTERNAL: 1000 GALLONS

3-

3-20 amp (110v) dedicated circuits

SUMMER:

WINTER:

5–20 amp (110v) dedicated circuits



Reserve your restroom today: (800) 909-5646

WASTE CAPACITY