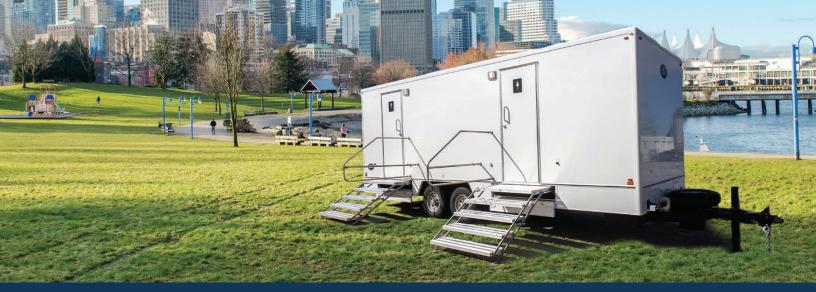

## **COTTAGE RESTROOM TRAILER**

- Climate controlled facility (heat & A/C) when connected to power.
- LED interior lighting with light valances over vanity.
- On-board hot water heater provides hot or cold water instantly.
- Foot flush operated toilets help keep hands clean and germ free.
- Designated men's and women's cabins for efficient traffic flow.
- Vinyl flooring for durability and aesthetically pleasing design.

## TRAILER DIMENSIONS — Height: 13' 4"

WATER SUPPLY

INTERNAL:

200 Gallons City water via

garden hose

EXTERNAL: 1000 GALLONS

3-

3-20 amp (110v) dedicated circuits