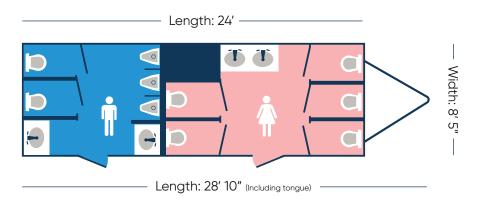

## TRAILER DIMENSIONS — Height: 13' 4"

WATER SUPPLY

INTERNAL:

200 Gallons City water via

garden hose

EXTERNAL: 1000 GALLONS

3-

3-20 amp (110v) dedicated circuits