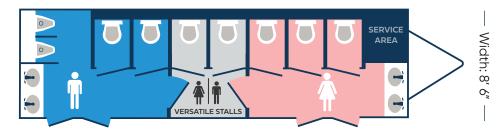

# **BLUE STAR 2803 TRAILER**

- Upscale, modern interior with AM/FM/Bluetooth Stereo for wireless control of music, built-in speakers.
- Accommodate the event crowd by opening the versatile stalls to either the men's or women's compartment.
- Ready to plug into standard outlets or 12-gauge extension cords.
- Climate controlled facility (heat & A/C) when connected to power.
- Placement should be on solid level ground within 100 feet of electric and water source.