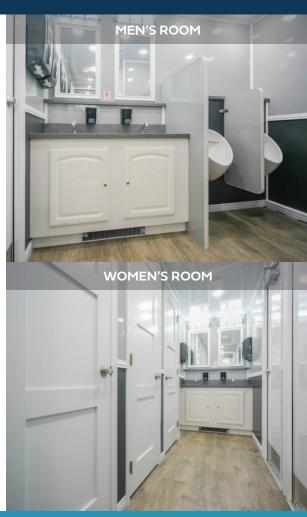

# **BLUE STAR 2803 TRAILER**

- Upscale, modern interior with AM/FM/Bluetooth Stereo for wireless control of music, built-in speakers.
- Accommodate the event crowd by opening the versatile stalls to either the men's or women's compartment.
- Ready to plug into standard outlets or 12-gauge extension cords.
- Climate controlled facility (heat & A/C) when connected to power.
- Placement should be on solid level ground within 100 feet of electric and water source.