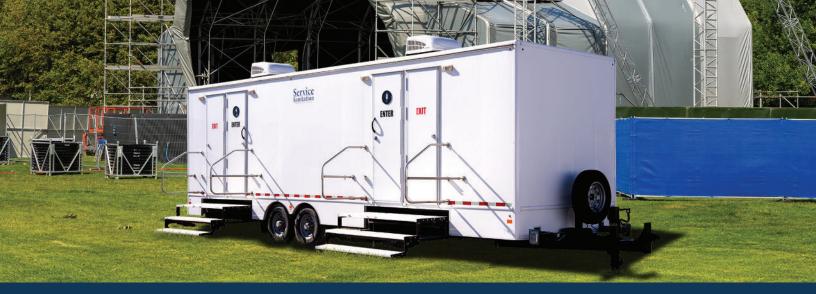

# **BLUE STAR 2803 TRAILER**

- Upscale, modern interior with AM/FM/Bluetooth Stereo for wireless control of music, built-in speakers.
- Accommodate the event crowd by opening the versatile stalls to either the men's or women's compartment.
- Ready to plug into standard outlets or 12-gauge extension cords.
- Climate controlled facility (heat & A/C) when connected to power.
- Placement should be on solid level ground within 100 feet of electric and water source.

# TRAILER DIMENSIONS — Height: 11'6"

Length: 28' 6" -

Length: 33' (Including tongue)