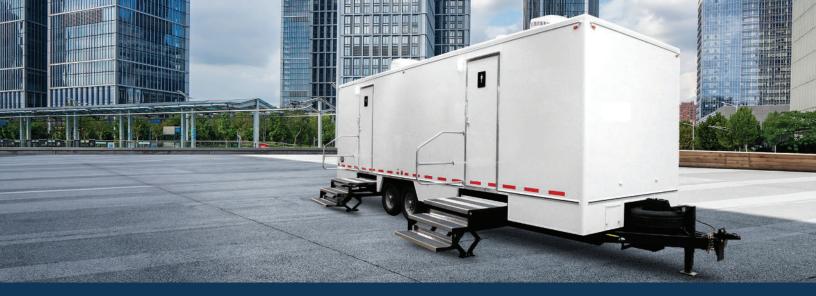

# **BLUE STAR 2802 TRAILER**

- Upscale interior.
- Accommodate the event crowd by opening the versatile stalls to either the men's or women's compartment.
- Ready to plug into standard outlets or 12-gauge extension cords.
- Climate controlled facility (heat & A/C) when connected to power.
- Placement should be on solid level ground within 100 feet of electric and water source.

## TRAILER DIMENSIONS — Height: 12'6"

- Length: 28'

Length: 32' 6" (Including tongue)