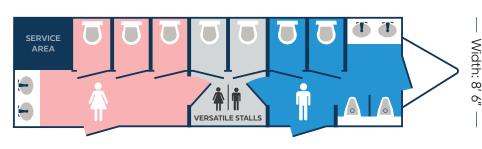

# **BLUE STAR 2802 TRAILER**

- Upscale interior.
- Accommodate the event crowd by opening the versatile stalls to either the men's or women's compartment.
- Ready to plug into standard outlets or 12-gauge extension cords.
- Climate controlled facility (heat & A/C) when connected to power.
- Placement should be on solid level ground within 100 feet of electric and water source.