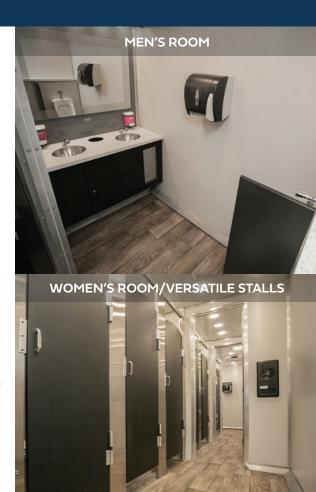

# **BLUE STAR 2802 TRAILER**

- Upscale interior.
- Accommodate the event crowd by opening the versatile stalls to either the men's or women's compartment.
- Ready to plug into standard outlets or 12-gauge extension cords.
- Climate controlled facility (heat & A/C) when connected to power.
- Placement should be on solid level ground within 100 feet of electric and water source.