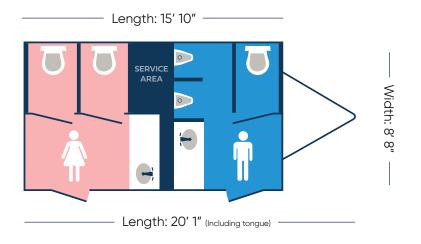

# **BLUE STAR 1503 TRAILER**

- Private stalls, simulated hardwood flooring, and monochromatic colors create a contemporary restroom facility.
- Ready to plug into standard outlets or 12-gauge extension cords.
- Climate controlled facility (heat & A/C) when connected to power.
- Solar power option will power lights and on-board water for remote locations when power source is not available.
- Placement should be on solid level ground within 100 feet of electric and water source.

## TRAILER DIMENSIONS — Height: 10' 6"





## WATER SUPPLY

**INTERNAL:** 

200 Gallons

**EXTERNAL:** City water via aarden hose

#### WASTE CAPACITY



# **POWER OPTIONS**

SUMMER: 3-20 amp (110v)

dedicated circuits 6500W Generator (optional)

### WINTER: 6-20 amp (110v)

dedicated circuits



Reserve your restroom today: (800) 909-5646