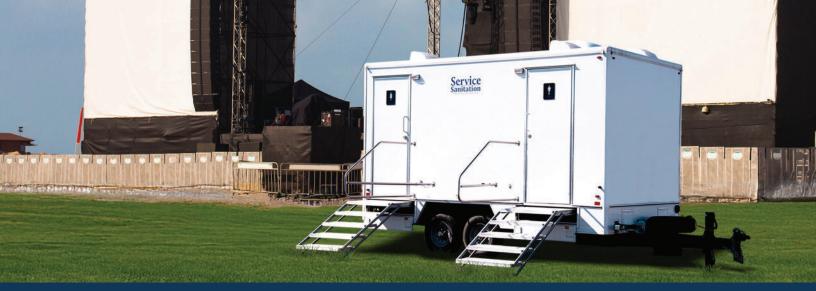

# **BLUE STAR 1503 TRAILER**

- Private stalls, simulated hardwood flooring, and monochromatic colors create a contemporary restroom facility.
- Ready to plug into standard outlets or 12-gauge extension cords.
- Climate controlled facility (heat & A/C) when connected to power.
- Solar power option will power lights and on-board water for remote locations when power source is not available.
- Placement should be on solid level ground within 100 feet of electric and water source.