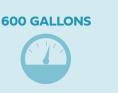

# **BLUE STAR 1503 TRAILER**

- Private stalls, simulated hardwood flooring, and monochromatic colors create a contemporary restroom facility.
- Ready to plug into standard outlets or 12-gauge extension cords.
- Climate controlled facility (heat & A/C) when connected to power.
- Solar power option will power lights and on-board water for remote locations when power source is not available.
- Placement should be on solid level ground within 100 feet of electric and water source.

## TRAILER DIMENSIONS — Height: 10' 6"





## WATER SUPPLY

**INTERNAL:** 

200 Gallons

**EXTERNAL:** City water via aarden hose

#### WASTE CAPACITY



# **POWER OPTIONS**

SUMMER: 3-20 amp (110v)

dedicated circuits 6500W Generator (optional)

### WINTER: 6-20 amp (110v)

dedicated circuits



Reserve your restroom today: (800) 909-5646