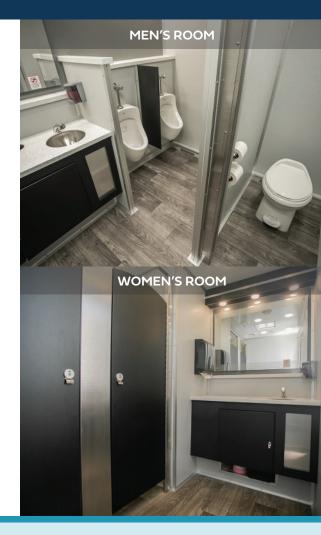

# **BLUE STAR 1503 TRAILER**

- Private stalls, simulated hardwood flooring, and monochromatic colors create a contemporary restroom facility.
- Ready to plug into standard outlets or 12-gauge extension cords.
- Climate controlled facility (heat & A/C) when connected to power.
- Solar power option will power lights and on-board water for remote locations when power source is not available.
- Placement should be on solid level ground within 100 feet of electric and water source.