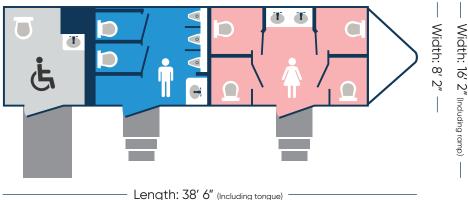

# **ADA 3400 RESTROOM TRAILER**

- ADA approved drop suite provides easy accessibility.
- Upscale interior, AM/FM/CD Player for ambient music.
- Ready to plug into standard outlets or 12-gauge extension cords.
- Climate controlled facility (heat & A/C) when connected to power.
- Placement should be on solid level ground within 100 feet of electric and water source.

## TRAILER DIMENSIONS — Height: 11' 9"

Length: 34' -