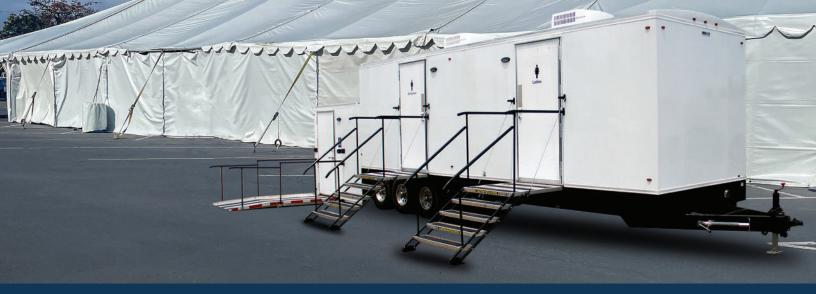

# **ADA 3400 RESTROOM TRAILER**

- ADA approved drop suite provides easy accessibility.
- Upscale interior, AM/FM/CD Player for ambient music.
- Ready to plug into standard outlets or 12-gauge extension cords.
- Climate controlled facility (heat & A/C) when connected to power.
- Placement should be on solid level ground within 100 feet of electric and water source.

## TRAILER DIMENSIONS — Height: 11' 9"

Length: 34' -