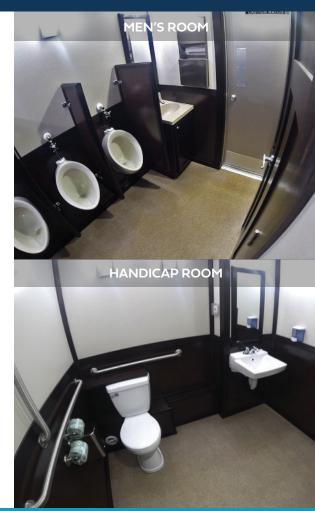

# **ADA 3400 RESTROOM TRAILER**

- ADA approved drop suite provides easy accessibility.
- Upscale interior, AM/FM/CD Player for ambient music.
- Ready to plug into standard outlets or 12-gauge extension cords.
- Climate controlled facility (heat & A/C) when connected to power.
- Placement should be on solid level ground within 100 feet of electric and water source.