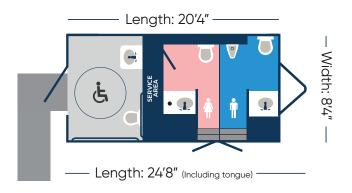

# **ADA + 2 TRAILER**

- 3-Stall Trailer w/ADA compartment, toilets, sinks & urinal.
- ADA-Approved suite w/ramp for easy wheelchair access.
- Enjoy instant comfort with on-demand hot water heater.
- Climate controls provide optimal temperatures, year round.
- Interior and Exterior LED lighting for daytime and evening use.
- Onboard water and waste tanks provide versatile setup.

# TRAILER DIMENSIONS — Height: 11'10"