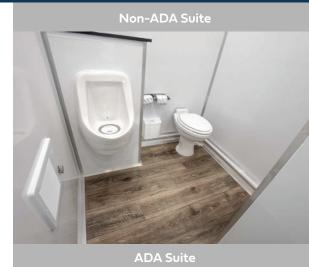

# **ADA + 2 TRAILER**

- 3-Stall Trailer w/ADA compartment, toilets, sinks & urinal.
- ADA-Approved suite w/ramp for easy wheelchair access.
- Enjoy instant comfort with on-demand hot water heater.
- Climate controls provide optimal temperatures, year round.
- Interior and Exterior LED lighting for daytime and evening use.
- Onboard water and waste tanks provide versatile setup.