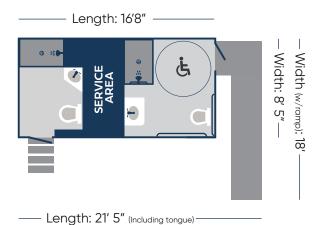

# **ADA COMBO TRAILER**

**TRAILER #381** 

- 2-Stall trailer w/showers, toilets, and running water sinks.
- ADA-Approved drop suite w/ramp for easy wheelchair access.
- Enjoy instant comfort with on-demand hot water heater.
- Climate controls provide optimal temperatures, year round.
- Interior and Exterior LED lighting for daytime and evening use.
- Winterization package allows for year-round rentals.
- Foot-operated toilets help keep hands clean and germ-free

# TRAILER DIMENSIONS — Height: 11'2"





**ADA Drop Suite** 



# **WATER SUPPLY**

### **INTERNAL:**

200 Gallons

### **EXTERNAL:**

City water via garden hose

### **WASTE CAPACITY**

# **330 GALLONS**



# **POWER OPTIONS**

### SUMMER:

2-20 amp (110v) dedicated circuits

7000W Generator (optional)

#### WINTER:

3-20 amp (110v) dedicated circuits

7000W Generator