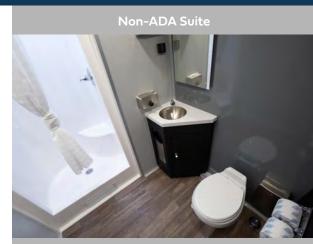

# **ADA COMBO TRAILER**

**TRAILER #381** 

- 2-Stall trailer w/showers, toilets, and running water sinks.
- ADA-Approved drop suite w/ramp for easy wheelchair access.
- Enjoy instant comfort with on-demand hot water heater.
- Climate controls provide optimal temperatures, year round.
- Interior and Exterior LED lighting for daytime and evening use.
- Winterization package allows for year-round rentals.
- Foot-operated toilets help keep hands clean and germ-free