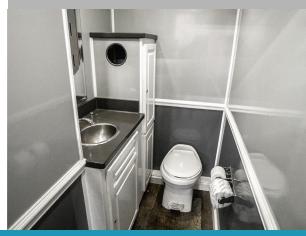

# **INDY 298 TRAILER**

**TRAILER #298** 

- Flushable porcelain toilets, running-water sinks, and LED fixtures.
- Separate men's and women's interior compartments make it ideal for mid-sizes events.
- Take this traile almost anywhere with onboard water and waste tanks.
- Retractable stairs provide guests safe and easy accessability in and out of the restroom facility.

# TRAILER DIMENSIONS — Height: 10'6"



### MEN'S INTERIOR



**WOMEN'S INTERIOR** 



**POWER OPTIONS** 

## **WATER SUPPLY**



**INTERNAL:** 

105 Gallons

**EXTERNAL:** 

City water via garden hose

#### **WASTE CAPACITY**





# SUMMER:

2-20 amp (110v) dedicated circuits

#### WINTER:

N/A