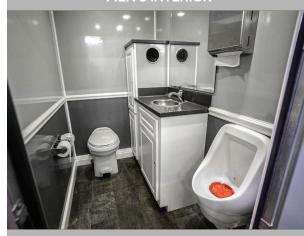

# **INDY 298 TRAILER**

**TRAILER #298** 

- Flushable porcelain toilets, running-water sinks, and LED fixtures.
- Separate men's and women's interior compartments make it ideal for mid-sizes events.
- Take this traile almost anywhere with onboard water and waste tanks.
- Retractable stairs provide guests safe and easy accessability in and out of the restroom facility.

# TRAILER DIMENSIONS — Height: 10'6"



### MEN'S INTERIOR



**WOMEN'S INTERIOR** 



**POWER OPTIONS** 

## **WATER SUPPLY**



**INTERNAL:** 

105 Gallons

**EXTERNAL:** 

City water via garden hose

#### **WASTE CAPACITY**





# SUMMER:

2-20 amp (110v) dedicated circuits

#### WINTER:

N/A