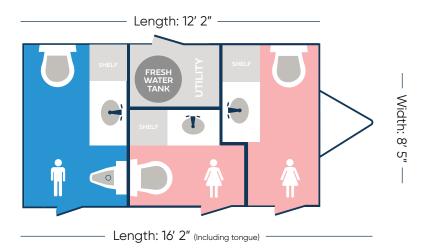

# TRAILER DIMENSIONS — Height: 10'6"

### MEN'S INTERIOR

**WOMEN'S INTERIOR** 

**POWER OPTIONS** 