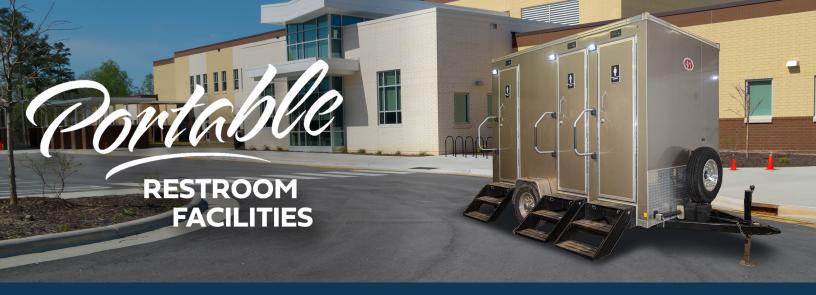

# **INDY 298 TRAILER**

**TRAILER #298** 

- Flushable porcelain toilets, running-water sinks, and LED fixtures.
- Separate men's and women's interior compartments make it ideal for mid-sizes events.
- Take this traile almost anywhere with onboard water and waste tanks.
- Retractable stairs provide guests safe and easy accessability in and out of the restroom facility.