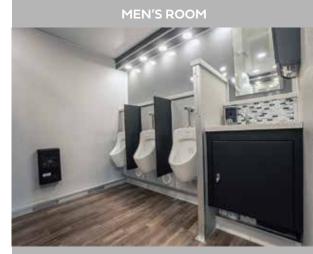

# **COTTAGE RESTROOM TRAILER**

**TRAILER #358** 

- Climate controlled facility (heat & A/C) when connected to power.
- LED interior lighting with light valances over vanity.
- On-board hot water heater provides hot or cold water instantly.
- Foot flush operated toilets help keep hands clean and germ free.
- Designated men's and women's cabins for efficient traffic flow.
- Vinyl flooring for durability and aesthetically pleasing design.