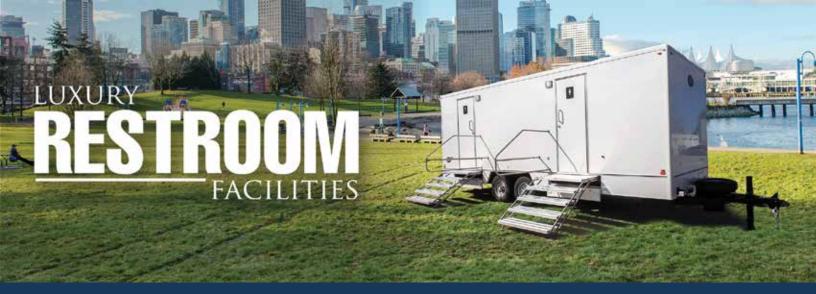

# **COTTAGE RESTROOM TRAILER**

**TRAILER #358** 

- Climate controlled facility (heat & A/C) when connected to power.
- LED interior lighting with light valances over vanity.
- On-board hot water heater provides hot or cold water instantly.
- Foot flush operated toilets help keep hands clean and germ free.
- Designated men's and women's cabins for efficient traffic flow.
- Vinyl flooring for durability and aesthetically pleasing design.

WOMEN'S ROOM

TRAILER DIMENSIONS — Height: 13' 4"

Length: 28' 10" (Including tongue)