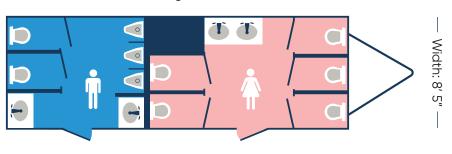

WOMEN'S ROOM

TRAILER DIMENSIONS — Height: 13' 4"

Length: 28' 10" (Including tongue)