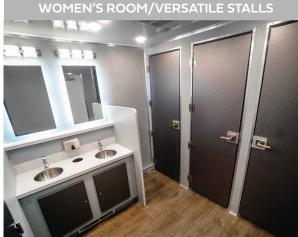

## **INDY 343 TRAILER**

**TRAILER #343** 

- Impress your guests with a classy, upscale interior.
- Accommodate large crowds with both mens and womens spacious interior cabins.
- Incandescent lighting, mid-length mirrors, and decorative countertops provide ample space for purses or cosmetic bags.
- Take this trailer almost anywhere with onboard water and waste tanks.