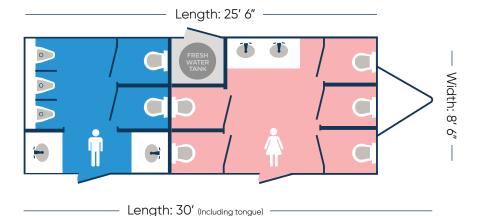

### TRAILER DIMENSIONS — Height: 11'8"

**POWER OPTIONS** 

#### **WATER SUPPLY**

# **INTERNAL:**

200 Gallons

**EXTERNAL:** 

City water via garden hose

#### **WASTE CAPACITY**