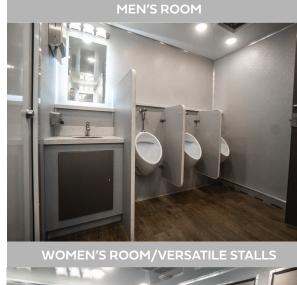

## **INDY 343 TRAILER**

**TRAILER #343** 

- Impress your guests with a classy, upscale interior.
- Accommodate large crowds with both mens and womens spacious interior cabins.
- Incandescent lighting, mid-length mirrors, and decorative countertops provide ample space for purses or cosmetic bags.
- Take this trailer almost anywhere with onboard water and waste tanks.