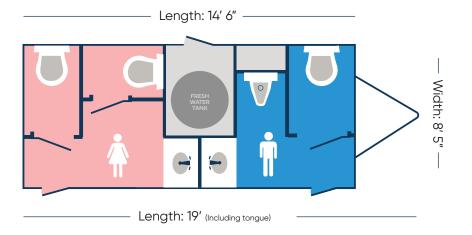

## **INDY 295 TRAILER**

OMAL

- Sleek and modern interior make it ideal for upscale events.
- Accommodate large crowds with separate interiors for men and women.
- Individual stalls to provide maximum privacy and comfort.
- Vanity and lighting provide a welcoming space to freshen up.

#### **TRAILER DIMENSIONS** — Height: 11'3"

### **MEN'S INTERIOR**

**TRAILER #295** 

.....

WOMEN'S INTERIOR