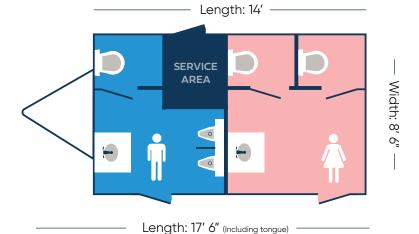

## TRAILER DIMENSIONS — Height: 11'2"

**MEN'S INTERIOR** 

**POWER OPTIONS** 

WOMEN'S INTERIOR