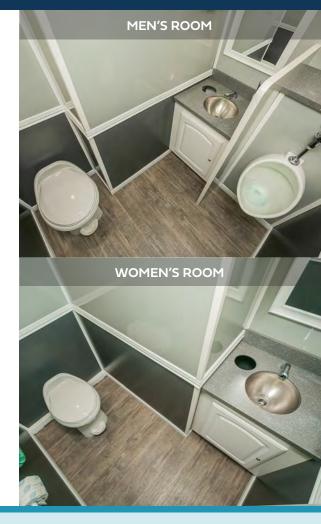

# REGAL S2-STALL TRAILER

- Upscale, modern interior with AM/FM/Bluetooth Stereo for wireless control of music, built-in speakers in each stall.
- Ready to plug into standard outlets or 12-gauge extension cords
- Heating and air conditioning control when connected to power.
- Solar power option allows for use of lights, water pump, and vents when power source is unavailable.
- Placement should be on solid level ground within 100 feet of electric and water source.