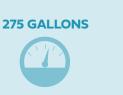

### WATER SUPPLY

INTERNAL:

105 Gallons

NAL: EXTERNAL:

City water via garden hose WASTE CAPACITY