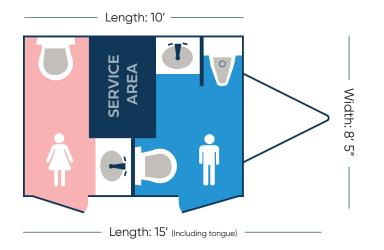

# REGAL S2-STALL TRAILER

- Upscale, modern interior with AM/FM/Bluetooth Stereo for wireless control of music, built-in speakers in each stall.
- Ready to plug into standard outlets or 12-gauge extension cords
- Heating and air conditioning control when connected to power.
- Solar power option allows for use of lights, water pump, and vents when power source is unavailable.
- Placement should be on solid level ground within 100 feet of electric and water source.

### TRAILER DIMENSIONS — Height: 10' 11"





### WATER SUPPLY

INTERNAL:

105 Gallons

NAL: EXTERNAL:

City water via garden hose WASTE CAPACITY



## **POWER OPTIONS**

SUMMER: 2-20 amp (110v) dedicated circuits

3000W Generator

#### WINTER:

4–20 amp (110v) dedicated circuits

6500W Generator (optional)



Reserve your restroom today: (800) 909-5646