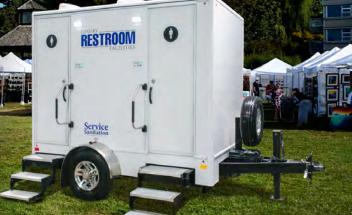

# REGAL S2-STALL TRAILER

- Upscale, modern interior with AM/FM/Bluetooth Stereo for wireless control of music, built-in speakers in each stall.
- Ready to plug into standard outlets or 12-gauge extension cords
- Heating and air conditioning control when connected to power.
- Solar power option allows for use of lights, water pump, and vents when power source is unavailable.
- Placement should be on solid level ground within 100 feet of electric and water source.