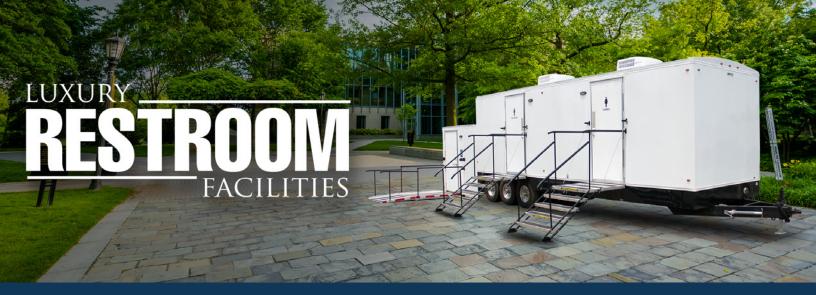

# **ADA 3400 RESTROOM TRAILER**

- ADA approved drop suite provides easy accessibility.
- Upscale interior, AM/FM/CD Player for ambient music.
- Ready to plug into standard outlets or 12-gauge extension cords.
- Climate controlled facility (heat & A/C) when connected to power.
- Placement should be on solid level ground within 100 feet of electric and water source.

# TRAILER DIMENSIONS — Height: 11' 9"

Length: 34' -

Width: 8' 2"

Width: 16' 2" (Including ramp)