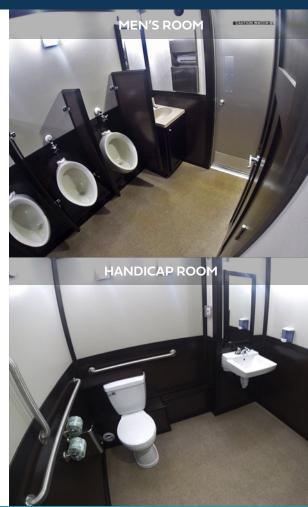

# **ADA 3400 RESTROOM TRAILER**

- ADA approved drop suite provides easy accessibility.
- Upscale interior, AM/FM/CD Player for ambient music.
- Ready to plug into standard outlets or 12-gauge extension cords.
- Climate controlled facility (heat & A/C) when connected to power.
- Placement should be on solid level ground within 100 feet of electric and water source.