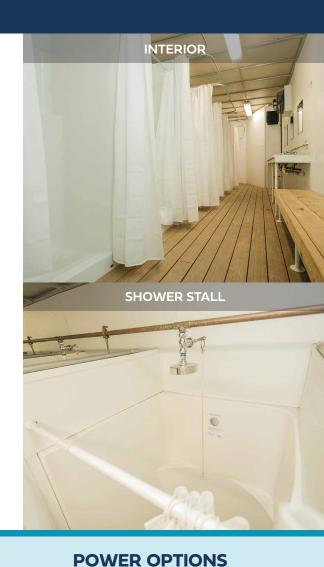

# 17-STALL SHOWER TRAILER

- Standard 30"x42" fiberglass shower stalls for comfort.
- On demand water heater provides immediate hot water.
- Climate controlled facility (Heat or A/C) for year round usage.
- Auto shut off faucets help save water and extend water supply.
- Fully stocked paper towel & soap dispensers for convenience.
- Ventilation system feeds fresh air and removes unwanted moisture.
- Placement should be on solid level ground within 100 feet of electric and water source.