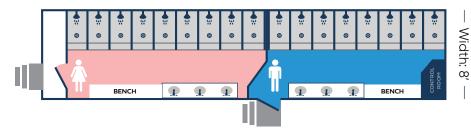

# 17-STALL SHOWER TRAILER

- Standard 30"x42" fiberglass shower stalls for comfort.
- On demand water heater provides immediate hot water.
- Climate controlled facility (Heat or A/C) for year round usage.
- Auto shut off faucets help save water and extend water supply.
- Fully stocked paper towel & soap dispensers for convenience.
- Ventilation system feeds fresh air and removes unwanted moisture.
- Placement should be on solid level ground within 100 feet of electric and water source.

## **TRAILER DIMENSIONS** — Height: 13' 6"

Length: 53'