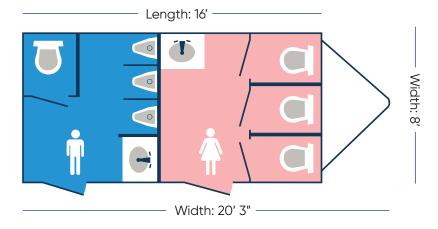

# **16-FOOT STANDARD TRAILER**

**TRAILER #209** 

- Neutral green exterior blends with most outdoor environments.
- Hot or cold water sinks with metered faucets to maximize usage.
- Climate control keeps the facility at a comfortable temperature.
- Exterior lighting keeps area around trailer well-lit for evening use.
- Ventilation system allows fresh air in and removes unwanted odors.
- Fluorescent lighting allows for around the clock operation.
- Placement should be on solid level ground within 100 feet of electric and water source.

# **TRAILER DIMENSIONS** — Height: 12'





## **WATER SUPPLY**

#### **INTERNAL:**

Not available

**EXTERNAL:** 

City water via garden hose

#### **WASTE CAPACITY**

**650 GALLONS** 



## **POWER OPTIONS**

#### **SUMMER:**

2-20 amp (110v) dedicated circuits

3000W Generator

#### WINTER:

4-20 amp (110v) dedicated circuits

(Generator unavailable in winter)