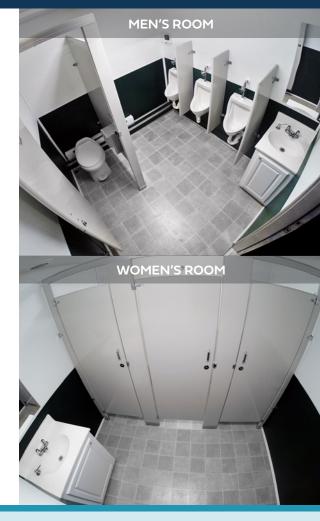

# **16-FOOT STANDARD TRAILER**

**TRAILER #209** 

- Neutral green exterior blends with most outdoor environments.
- Hot or cold water sinks with metered faucets to maximize usage.
- Climate control keeps the facility at a comfortable temperature.
- Exterior lighting keeps area around trailer well-lit for evening use.
- Ventilation system allows fresh air in and removes unwanted odors.
- Fluorescent lighting allows for around the clock operation.
- Placement should be on solid level ground within 100 feet of electric and water source.