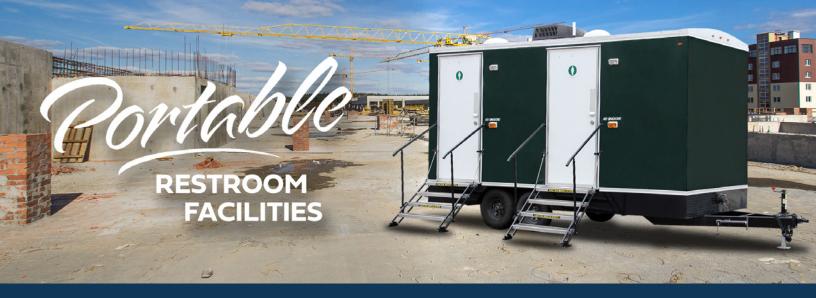

# **16-FOOT STANDARD TRAILER**

**TRAILER #209** 

- Neutral green exterior blends with most outdoor environments.
- Hot or cold water sinks with metered faucets to maximize usage.
- Climate control keeps the facility at a comfortable temperature.
- Exterior lighting keeps area around trailer well-lit for evening use.
- Ventilation system allows fresh air in and removes unwanted odors.
- Fluorescent lighting allows for around the clock operation.
- Placement should be on solid level ground within 100 feet of electric and water source.