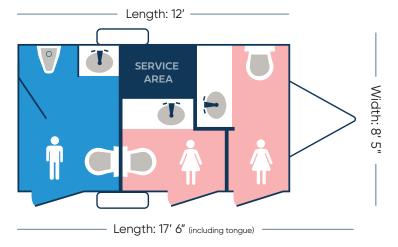

# **REGAL 3-STALL TRAILER**

**BLACK INTERIOR** 

- Upscale interior with AM/FM/CD Player for ambient music.
- Ready to plug into standard outlets or 12-gauge extension cords.
- Climate controlled facility (heat & A/C) when connected to power.
- Solar power option will power lights and on-board water for remote locations when power source is not available.
- Placement should be on solid level ground within 100 feet of electric and water source.

## TRAILER DIMENSIONS — Height: 10' 6"





## **WATER SUPPLY**

### **INTERNAL:**

156 Gallons

**EXTERNAL:** 

City water via aarden hose

#### **WASTE CAPACITY**

**490 GALLONS** 



## **POWER OPTIONS**

#### **SUMMER:**

2-20 amp (110v) dedicated circuits

3000W Generator (optional)

#### WINTER:

4-20 amp (110v) dedicated circuits

6500W Generator (optional)