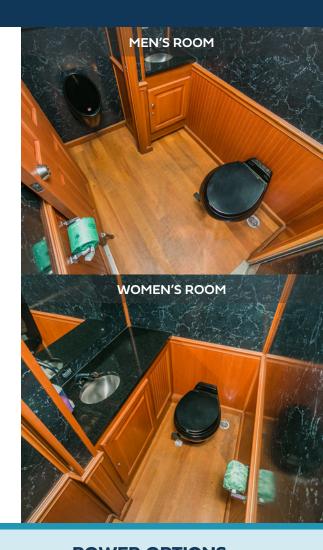

# **REGAL 3-STALL TRAILER**

**BLACK INTERIOR** 

- Upscale interior with AM/FM/CD Player for ambient music.
- Ready to plug into standard outlets or 12-gauge extension cords.
- Climate controlled facility (heat & A/C) when connected to power.
- Solar power option will power lights and on-board water for remote locations when power source is not available.
- Placement should be on solid level ground within 100 feet of electric and water source.