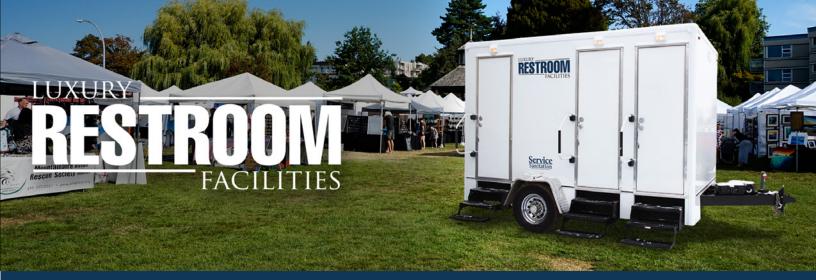

# **REGAL 3-STALL TRAILER**

**BLACK INTERIOR** 

- Upscale interior with AM/FM/CD Player for ambient music.
- Ready to plug into standard outlets or 12-gauge extension cords.
- Climate controlled facility (heat & A/C) when connected to power.
- Solar power option will power lights and on-board water for remote locations when power source is not available.
- Placement should be on solid level ground within 100 feet of electric and water source.