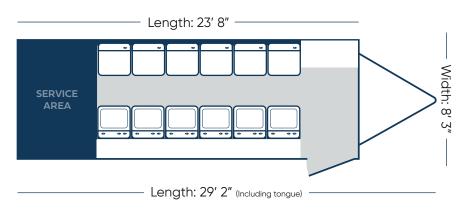

## **MOBILE LAUNDRY TRAILER**

- This mobile laundry trailer is equipped with 6 washing machines and 6 dryers to accomodate large groups of people.
- Power outlets with built in USB ports are perfect for charging your devices while working on your laundry in the trailer.
- Easily fold your laundry with the spacious utility countertops.
- Non-skid rubber flooring keeps patrons safe and free from accidental slips.

## TRAILER DIMENSIONS — Height: 11'







## WATER SUPPLY

**INTERNAL:** 

AL: EXTERNAL:

Not available

City water via garden hose WASTE CAPACITY

**NOT AVAILABLE** 



## SUMMER:

8-20 amp (110v) dedicated circuits WINTER: Not available in the winter



Reserve your restroom today: (800) 909-5646