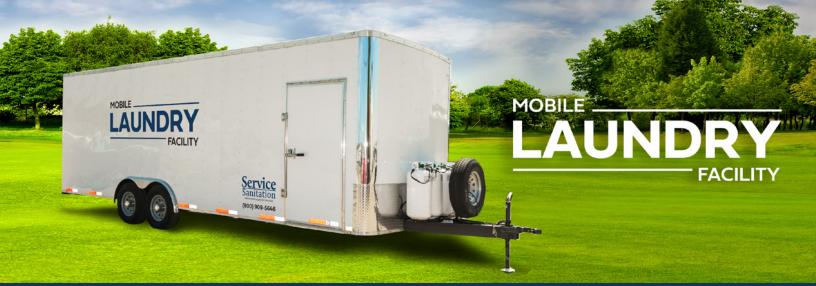

## **MOBILE LAUNDRY TRAILER**

- This mobile laundry trailer is equipped with 6 washing machines and 6 dryers to accomodate large groups of people.
- Power outlets with built in USB ports are perfect for charging your devices while working on your laundry in the trailer.
- Easily fold your laundry with the spacious utility countertops.
- Non-skid rubber flooring keeps patrons safe and free from accidental slips.