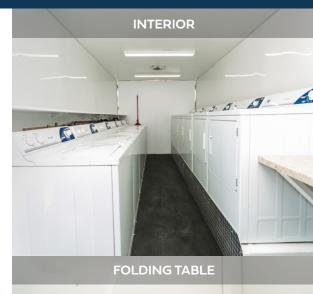

## **MOBILE LAUNDRY TRAILER**

- This mobile laundry trailer is equipped with 6 washing machines and 6 dryers to accomodate large groups of people.
- Power outlets with built in USB ports are perfect for charging your devices while working on your laundry in the trailer.
- Easily fold your laundry with the spacious utility countertops.
- Non-skid rubber flooring keeps patrons safe and free from accidental slips.