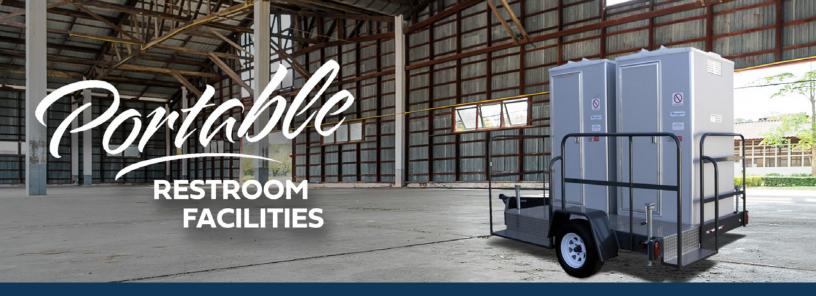

# **CELEBRITY SINGLE STALL RESTROOM**

**UNIT# J2986** 

- Built in trash receptacle keeps debris out of site.
- Push button self-closing faucets for easy operation.
- Freshwater flush keeps toilet clean and smelling fresh.
- Conveniently fits on mobile trailer, creating two-stall unit.
- In-use indicator lights prevent unwanted interruptions.
- Climate controlled facility (Heat or A/C) for maximum comfort.
- Floor mat activated water pump and lighting help extend battery life.