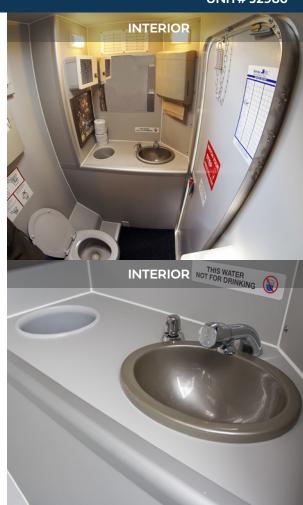

# **CELEBRITY SINGLE STALL RESTROOM**

**UNIT# J2986** 

- Built in trash receptacle keeps debris out of site.
- Push button self-closing faucets for easy operation.
- Freshwater flush keeps toilet clean and smelling fresh.
- Conveniently fits on mobile trailer, creating two-stall unit.
- In-use indicator lights prevent unwanted interruptions.
- Climate controlled facility (Heat or A/C) for maximum comfort.
- Floor mat activated water pump and lighting help extend battery life.