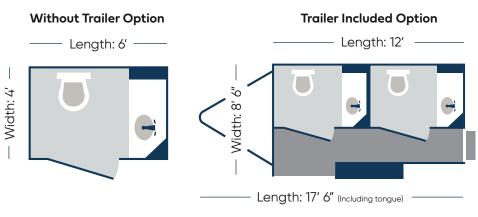

# **CELEBRITY SINGLE STALL RESTROOM**

**UNIT# J2986** 

- Built in trash receptacle keeps debris out of site.
- Push button self-closing faucets for easy operation.
- Freshwater flush keeps toilet clean and smelling fresh.
- Conveniently fits on mobile trailer, creating two-stall unit.
- In-use indicator lights prevent unwanted interruptions.
- Climate controlled facility (Heat or A/C) for maximum comfort.
- Floor mat activated water pump and lighting help extend battery life.

### **RESTROOM DIMENSIONS** — Height: 10'





#### **WATER SUPPLY**

# INTERNAL:

40 Gallons

#### **EXTERNAL:**

City water via garden hose

#### **WASTE CAPACITY**

**65 GALLONS** 



# 1.

SUMMER: 1-20 amp (110v) dedicated circuits

**POWER OPTIONS** 

3000W Generator (optional)

## WINTER:

2-20 amp (110v) dedicated circuits

6500W Generators
(optional)