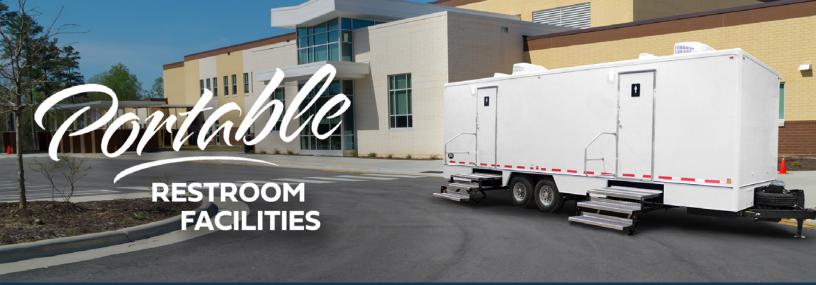

# **BLUE STAR 2802 TRAILER**

- Upscale interior.
- Accommodate the event crowd by opening the versatile stalls to either the men's or women's compartment.
- Ready to plug into standard outlets or 12-gauge extension cords.
- Climate controlled facility (heat & A/C) when connected to power.
- Placement should be on solid level ground within 100 feet of electric and water source.