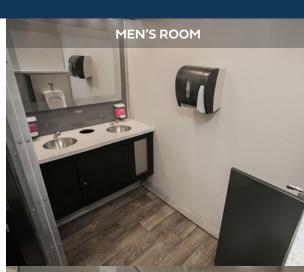

# **BLUE STAR 2802 TRAILER**

- Upscale interior.
- Accommodate the event crowd by opening the versatile stalls to either the men's or women's compartment.
- Ready to plug into standard outlets or 12-gauge extension cords.
- Climate controlled facility (heat & A/C) when connected to power.
- Placement should be on solid level ground within 100 feet of electric and water source.