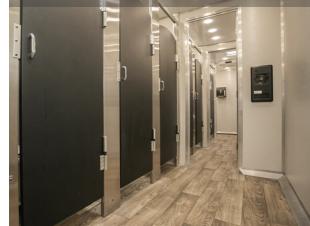

# **BLUE STAR 2802 TRAILER**

- Upscale interior.
- Accommodate the event crowd by opening the versatile stalls to either the men's or women's compartment.
- Ready to plug into standard outlets or 12-gauge extension cords.
- Climate controlled facility (heat & A/C) when connected to power.
- Placement should be on solid level ground within 100 feet of electric and water source.