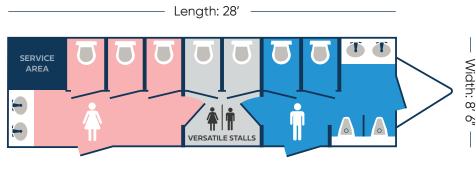

### **TRAILER DIMENSIONS** — Height: 12'6"

Length: 32' 6" (Including tongue)

WOMEN'S ROOM/VERSATILE STALLS