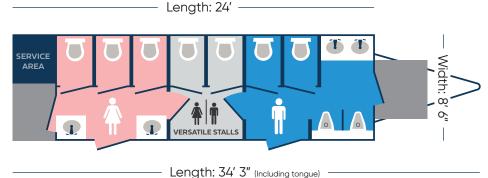

# **BLUE STAR 2400 TRAILER**

- Separate men's and women's compartments offer added privacy and versatility to usage of restroom stalls.
- Keep waiting lines to a minimum by opening up the two versatile stalls to either of the compartments.
- Ready to plug into standard outlets or 12-gauge extension cords.
- Climate controlled facility (heat & A/C) when connected to power.
- Placement should be on solid level ground within 100 feet of electric and water source.

## TRAILER DIMENSIONS — Height: 12'2"