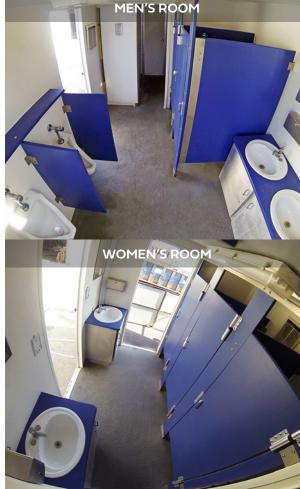

# **BLUE STAR 2400 TRAILER**

- Separate men's and women's compartments offer added privacy and versatility to usage of restroom stalls.
- Keep waiting lines to a minimum by opening up the two versatile stalls to either of the compartments.
- Ready to plug into standard outlets or 12-gauge extension cords.
- Climate controlled facility (heat & A/C) when connected to power.
- Placement should be on solid level ground within 100 feet of electric and water source.