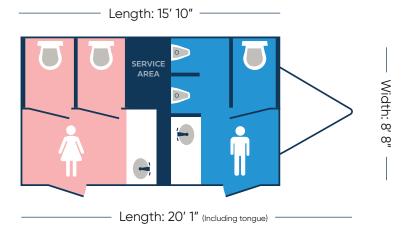

# **BLUE STAR 1503 TRAILER**

- Private stalls, simulated hardwood flooring, and monochromatic colors create a contemporary restroom facility.
- Ready to plug into standard outlets or 12-gauge extension cords.
- Climate controlled facility (heat & A/C) when connected to power.
- Solar power option will power lights and on-board water for remote locations when power source is not available.
- Placement should be on solid level ground within 100 feet of electric and water source.

## TRAILER DIMENSIONS — Height: 10' 6"





### **WATER SUPPLY**

**INTERNAL:** 

**EXTERNAL:** 

200 Gallons

City water via aarden hose

### **WASTE CAPACITY**

**600 GALLONS** 



**SUMMER:** 3-20 amp (110v) dedicated circuits

(optional)

**WINTER:** 6-20 amp (110v) dedicated circuits

6500W Generator 10,000W or 2-6500W Generators (optional)