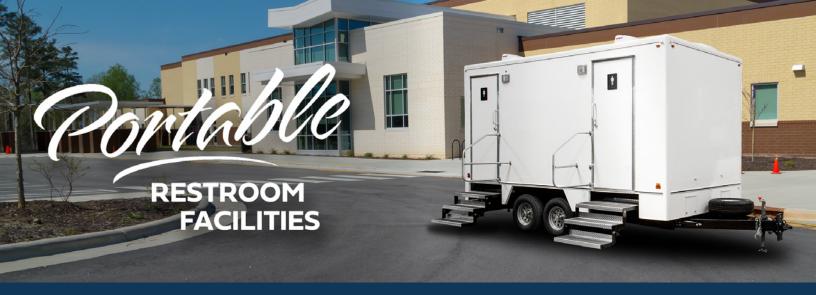

# **BLUE STAR 1503 TRAILER**

- Private stalls, simulated hardwood flooring, and monochromatic colors create a contemporary restroom facility.
- Ready to plug into standard outlets or 12-gauge extension cords.
- Climate controlled facility (heat & A/C) when connected to power.
- Solar power option will power lights and on-board water for remote locations when power source is not available.
- Placement should be on solid level ground within 100 feet of electric and water source.