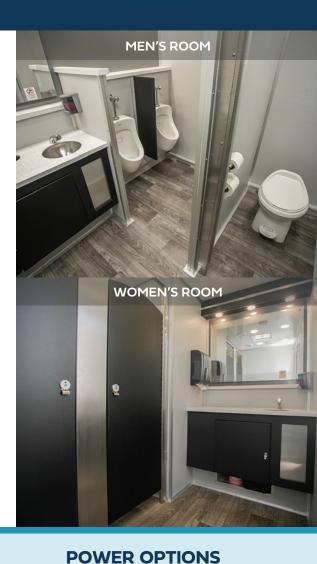

# **BLUE STAR 1503 TRAILER**

- Private stalls, simulated hardwood flooring, and monochromatic colors create a contemporary restroom facility.
- Ready to plug into standard outlets or 12-gauge extension cords.
- Climate controlled facility (heat & A/C) when connected to power.
- Solar power option will power lights and on-board water for remote locations when power source is not available.
- Placement should be on solid level ground within 100 feet of electric and water source.