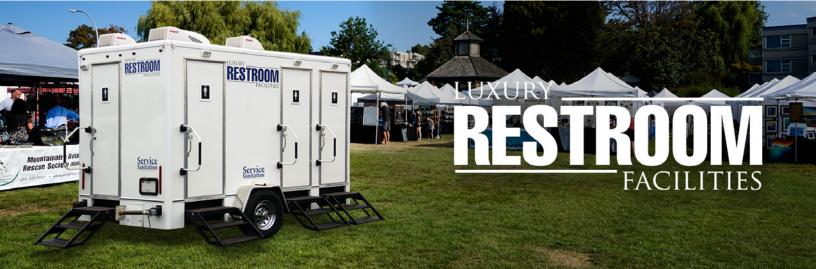

# **REGAL 4-STALL TRAILER**

**URBAN INTERIOR** 

- Upscale interior with AM/FM/CD Player for ambient music.
- Ready to plug into standard outlets or 12-gauge extension cords.
- Climate controlled facility (heat & A/C) when connected to power.
- Solar power option will power lights and on-board water for remote locations when power source is not available.
- Placement should be on solid level ground within 100 feet of electric and water source.