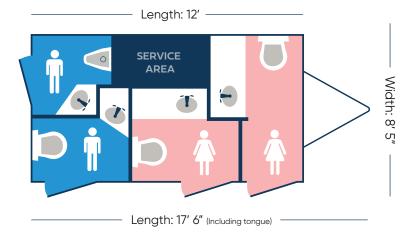

# **REGAL 4-STALL TRAILER**

**URBAN INTERIOR** 

- Upscale interior with AM/FM/CD Player for ambient music.
- Ready to plug into standard outlets or 12-gauge extension cords.
- Climate controlled facility (heat & A/C) when connected to power.
- Solar power option will power lights and on-board water for remote locations when power source is not available.
- Placement should be on solid level ground within 100 feet of electric and water source.

## TRAILER DIMENSIONS — Height: 10' 6"





### **WATER SUPPLY**



156 Gallons

**EXTERNAL:** 

City water via garden hose

#### **WASTE CAPACITY**

**490 GALLONS** 



SUMMER: 2-20 amp (110v) dedicated circuits

3000W Generator (optional)

#### WINTER:

4-20 amp (110v) dedicated circuits

6500W Generator (optional)