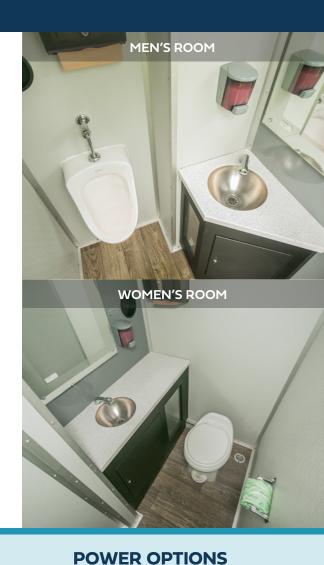

### **WATER SUPPLY**

156 Gallons

**EXTERNAL:** 

City water via garden hose

#### **WASTE CAPACITY**

**490 GALLONS** 

SUMMER: 2-20 amp (110v) dedicated circuits

3000W Generator (optional)

#### WINTER:

4-20 amp (110v) dedicated circuits

6500W Generator (optional)