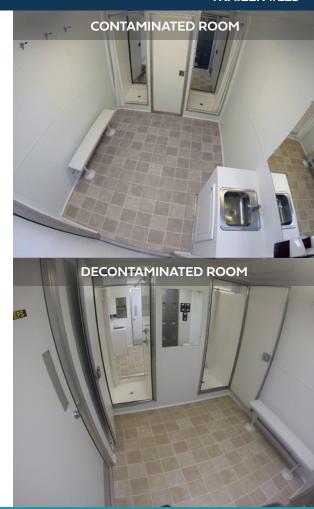

# **DECONTAMINATION TRAILER**

**TRAILER #225** 

- Delta water saving faucets save water & extend usage.
- Exterior LED lights are placed at each entry for safety.
- On demand water heater provides immediate hot water.
- Glass mirrored vanities help workers get cleaned up.
- Air ventilation system feeds in fresh air and traps pollutants.
- Climate controlled facility (Heat or A/C) for year round usage.
- Placement should be on solid level ground within 100 feet of electric and water source.