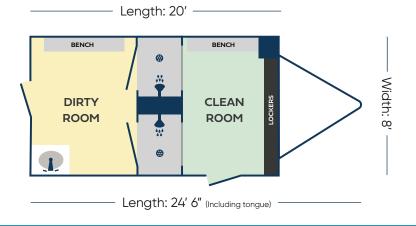

# **DECONTAMINATION TRAILER**

**TRAILER #225** 

- Delta water saving faucets save water & extend usage.
- Exterior LED lights are placed at each entry for safety.
- On demand water heater provides immediate hot water.
- Glass mirrored vanities help workers get cleaned up.
- Air ventilation system feeds in fresh air and traps pollutants.
- Climate controlled facility (Heat or A/C) for year round usage.
- Placement should be on solid level ground within 100 feet of electric and water source.

### **TRAILER DIMENSIONS** — Height: 12'





### **WATER SUPPLY**

#### **INTERNAL:**

L: EXTERNAL:

235 Gallons

City water via garden hose

#### **WASTE CAPACITY**

**400 GALLONS** 



## POWER OPTIONS

**SUMMER:** 

3-20 amp (110v) dedicated circuits

**WINTER:** 

5-20 amp (110v) dedicated circuits