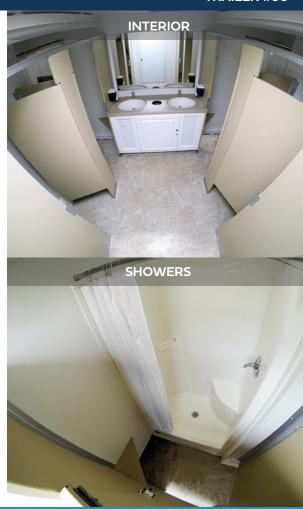

# **8-STALL SHOWER TRAILER**

**TRAILER #96** 

- Standard 30"x42" fiberglass shower stalls for comfort.
- On demand water heater provides immediate hot water.
- LED exterior lights positioned at each entryway for safety.
- Climate controlled facility (Heat or A/C) for year round usage.
- Ventilation system feeds in fresh air and removes unwanted odors.
- Placement should be on solid level ground within 100 feet of electric and water source.