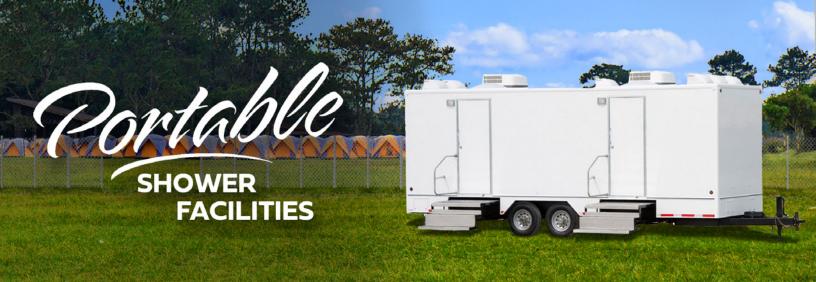

# **8-STALL SHOWER TRAILER**

**TRAILER #96** 

- Standard 30"x42" fiberglass shower stalls for comfort.
- On demand water heater provides immediate hot water.
- LED exterior lights positioned at each entryway for safety.
- Climate controlled facility (Heat or A/C) for year round usage.
- Ventilation system feeds in fresh air and removes unwanted odors.
- Placement should be on solid level ground within 100 feet of electric and water source.