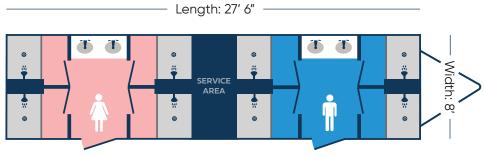

# **8-STALL SHOWER TRAILER**

**TRAILER #96** 

- Standard 30"x42" fiberglass shower stalls for comfort.
- On demand water heater provides immediate hot water.
- LED exterior lights positioned at each entryway for safety.
- Climate controlled facility (Heat or A/C) for year round usage.
- Ventilation system feeds in fresh air and removes unwanted odors.
- Placement should be on solid level ground within 100 feet of electric and water source.

### TRAILER DIMENSIONS — Height: 12' 6"



Length: 32' (Including tongue)



#### **WATER SUPPLY**

**INTERNAL:** 

**EXTERNAL:** 

300 Gallons

City water via garden hose

#### **WASTE CAPACITY**

1300 GALLONS





## POWER OPTIONS

**SUMMER:** 

3-20 amp (110v) dedicated circuits **WINTER:** 

Not available in the winter