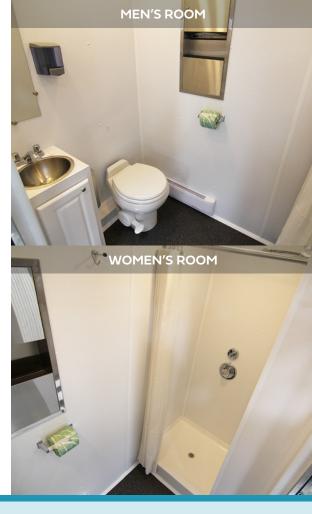

#### **TRAILER #189**

- Propane water heaters provide on-demand hot water.
- Climate-controlled interior allows for year round usage.
- Standard-sized shower stalls provide maximum comfort.
- Individual stalls contain toilet and showers for convenience.
- Ventilation system removes excess moisture and feeds in fresh air.
- Ready to plug into standard outlets or 12-gauge extension cords.
- Placement should be on solid level ground within 100 feet of electric and water source.