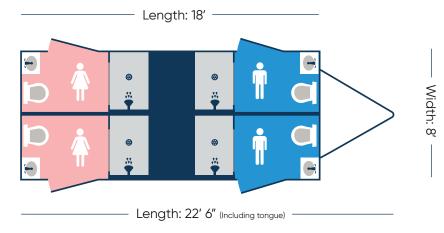

# **4-STALL SHOWER TRAILER**

#### **TRAILER #189**

- Propane water heaters provide on-demand hot water.
- Climate-controlled interior allows for year round usage.
- Standard-sized shower stalls provide maximum comfort.
- Individual stalls contain toilet and showers for convenience.
- Ventilation system removes excess moisture and feeds in fresh air.
- Ready to plug into standard outlets or 12-gauge extension cords.
- Placement should be on solid level ground within 100 feet of electric and water source.

## TRAILER DIMENSIONS — Height: 12' 6"





### WATER SUPPLY

INTERNAL:

300 Gallons

**EXTERNAL:** City water via garden hose

#### WASTE CAPACITY



# **POWER OPTIONS**

SUMMER:

3-20 amp (110v) dedicated circuits WINTER:

6-20 amp (110v) dedicated circuits



Reserve your restroom today: (800) 909-5646