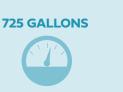

# **4-STALL SHOWER TRAILER**

#### **TRAILER #189**

- Propane water heaters provide on-demand hot water.
- Climate-controlled interior allows for year round usage.
- Standard-sized shower stalls provide maximum comfort.
- Individual stalls contain toilet and showers for convenience.
- Ventilation system removes excess moisture and feeds in fresh air.
- Ready to plug into standard outlets or 12-gauge extension cords.
- Placement should be on solid level ground within 100 feet of electric and water source.

## TRAILER DIMENSIONS — Height: 12' 6"





### WATER SUPPLY

INTERNAL:

300 Gallons

**EXTERNAL:** City water via garden hose

#### WASTE CAPACITY



# **POWER OPTIONS**

SUMMER:

3-20 amp (110v) dedicated circuits WINTER:

6-20 amp (110v) dedicated circuits



Reserve your restroom today: (800) 909-5646