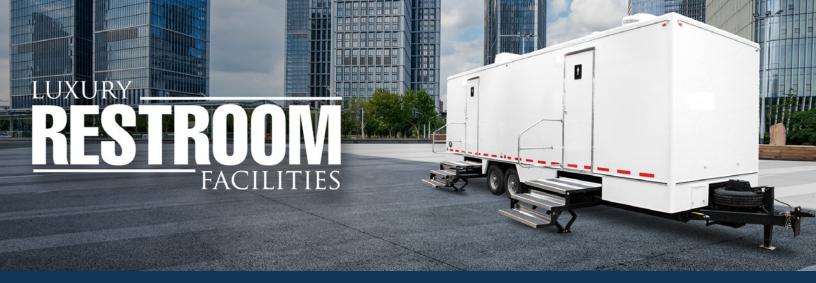

# PRESIDENTIAL 3200 TRAILER

**TRAILER #157** 

- Upscale interior with AM/FM/CD Player for ambient music.
- Ready to plug into standard outlets or 12-gauge extension cords.
- Climate controlled facility (heat & A/C) when connected to power.
- Placement should be on solid level ground within 100 feet of electric and water source.