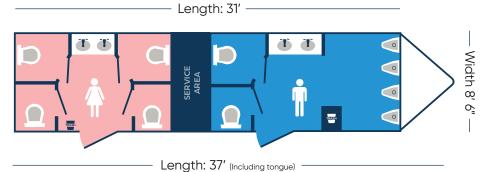

# PRESIDENTIAL 3200 TRAILER

**TRAILER #157** 

- Upscale interior with AM/FM/CD Player for ambient music.
- Ready to plug into standard outlets or 12-gauge extension cords.
- Climate controlled facility (heat & A/C) when connected to power.
- Placement should be on solid level ground within 100 feet of electric and water source.

# TRAILER DIMENSIONS — Height: 12'





### **WATER SUPPLY**



**INTERNAL:** 

300 Gallons

**EXTERNAL:** 

City water via garden hose

### **WASTE CAPACITY**



### **SUMMER:**

**POWER OPTIONS** 

3-20 amp (110v) dedicated circuits

6500W Generator 10,000W or 2-6500W (optional)

## **WINTER:**

(6-8) 20 amp (110v) dedicated circuits

Generators (optional)