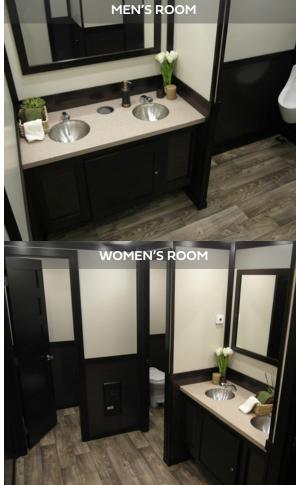

# PRESIDENTIAL 3200 TRAILER

**TRAILER #157** 

- Upscale interior with AM/FM/CD Player for ambient music.
- Ready to plug into standard outlets or 12-gauge extension cords.
- Climate controlled facility (heat & A/C) when connected to power.
- Placement should be on solid level ground within 100 feet of electric and water source.