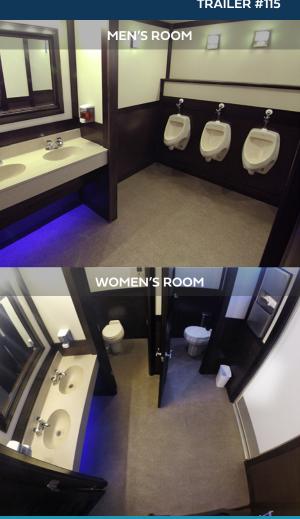

# PRESIDENTIAL 3100 TRAILER

**TRAILER #115** 

- Upscale interior with AM/FM/CD Player for ambient music.
- Ready to plug into standard outlets or 12-gauge extension cords.
- Climate controlled facility (heat & A/C) when connected to power.
- Placement should be on solid level ground within 100 feet of electric and water source.