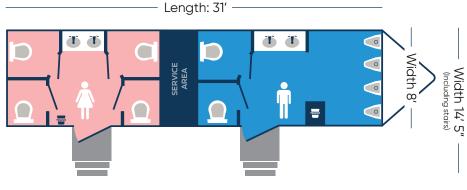

# PRESIDENTIAL 3100 TRAILER

**TRAILER #115** 

- Upscale interior with AM/FM/CD Player for ambient music.
- Ready to plug into standard outlets or 12-gauge extension cords.
- Climate controlled facility (heat & A/C) when connected to power.
- Placement should be on solid level ground within 100 feet of electric and water source.

## TRAILER DIMENSIONS — Height: 12'



Length: 36' (Including tongue)



### **WATER SUPPLY**



300 Gallons

#### **EXTERNAL:**

City water via garden hose

#### **WASTE CAPACITY**

#### 1125 GALLONS



#### **SUMMER:**

3-20 amp (110v) dedicated circuits

**POWER OPTIONS** 

(optional)

#### **WINTER:**

(6-8) 20 amp (110v) dedicated circuits

6500W Generator 10,000W or 2-6500W Generators (optional)