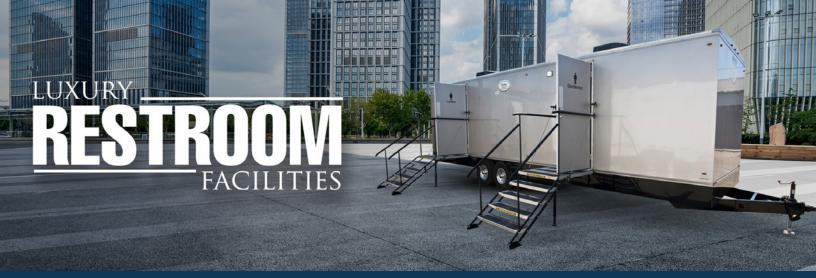

# PRESIDENTIAL 3100 TRAILER

**TRAILER #115** 

- Upscale interior with AM/FM/CD Player for ambient music.
- Ready to plug into standard outlets or 12-gauge extension cords.
- Climate controlled facility (heat & A/C) when connected to power.
- Placement should be on solid level ground within 100 feet of electric and water source.