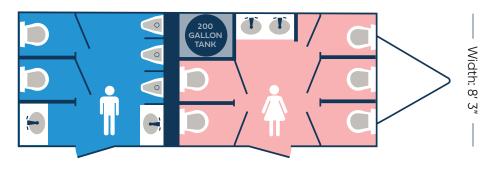

# TRAILER DIMENSIONS — Height: 11' 5"

- Length: 24' 2" -

Length: 28' 7" (Including tongue)

# **WATER SUPPLY**

200 Gallons

## **WASTE CAPACITY**

#### **1000 GALLONS**