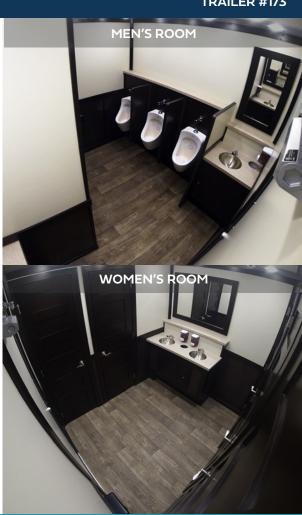

# PRESIDENTIAL 2400 TRAILER

**TRAILER #173** 

- Upscale interior with AM/FM/CD Player for ambient music.
- Ready to plug into standard outlets or 12-gauge extension cords.
- Climate controlled facility (heat & A/C) when connected to power.
- Placement should be on solid level ground within 100 feet of electric and water source.