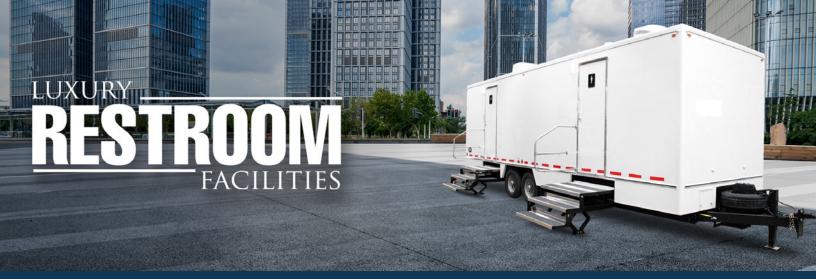

# PRESIDENTIAL 2400 TRAILER

**TRAILER #173** 

- Upscale interior with AM/FM/CD Player for ambient music.
- Ready to plug into standard outlets or 12-gauge extension cords.
- Climate controlled facility (heat & A/C) when connected to power.
- Placement should be on solid level ground within 100 feet of electric and water source.