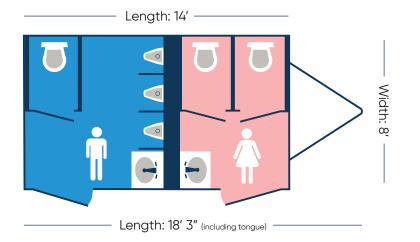

# **ENCORE 1402 TRAILER**

TRAILER #103

- Exterior LED lights for evening usage.
- Foot flush operated toilets.
- On board hot water heater for instant hot or cold water.
- Lockable doorways to prevent after hour entry.
- Climate controlled facility (heat & A/C) when connected to power.
- Placement should be on solid level ground within 100 feet of electric and water source.

## TRAILER DIMENSIONS — Height: 12'





### WATER SUPPLY

INTERNAL:

Not Available

**EXTERNAL:** City water via garden hose

#### WASTE CAPACITY



## **POWER OPTIONS**

**SUMMER:** 3-20 amp (110v)

dedicated circuits 6500W Generator (optional)

#### WINTER:

4–20 amp (110v) dedicated circuits

10,000W Generator (optional)



Reserve your restroom today: (800) 909-5646