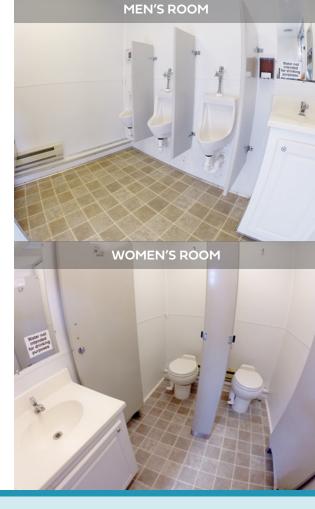

# **ENCORE 1402 TRAILER**

TRAILER #103

- Exterior LED lights for evening usage.
- Foot flush operated toilets.
- On board hot water heater for instant hot or cold water.
- Lockable doorways to prevent after hour entry.
- Climate controlled facility (heat & A/C) when connected to power.
- Placement should be on solid level ground within 100 feet of electric and water source.