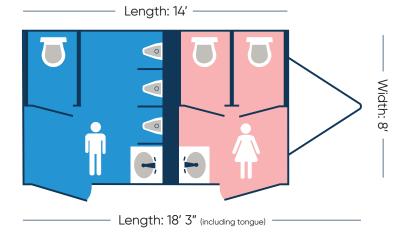

# **ENCORE 1401 TRAILER**

**TRAILER #112** 

- Exterior LED lights for evening usage.
- Foot flush operated toilets.
- On board hot water heater for instant hot or cold water.
- Lockable doorways to prevent after hour entry.
- Climate controlled facility (heat & A/C) when connected to power.
- Placement should be on solid level ground within 100 feet of electric and water source.

### TRAILER DIMENSIONS — Height: 12'





#### **WATER SUPPLY**

INTERNAL:

Not Available

**EXTERNAL:** 

City water via garden hose

#### **WASTE CAPACITY**

**575 GALLONS** 



## POWER OPTIONS

SUMMER: 3-20 amp (110v) dedicated circuits

6500W Generator (optional)

#### WINTER:

4-20 amp (110v) dedicated circuits

10,000W Generator (optional)