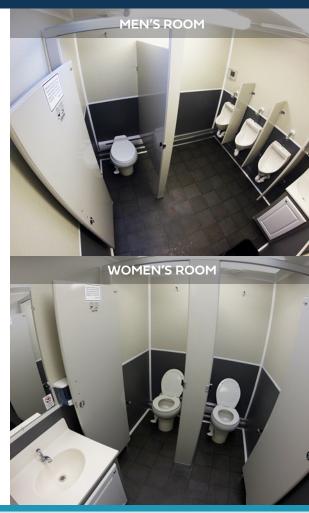

# **ENCORE 1401 TRAILER**

**TRAILER #112** 

- Exterior LED lights for evening usage.
- Foot flush operated toilets.
- On board hot water heater for instant hot or cold water.
- Lockable doorways to prevent after hour entry.
- Climate controlled facility (heat & A/C) when connected to power.
- Placement should be on solid level ground within 100 feet of electric and water source.