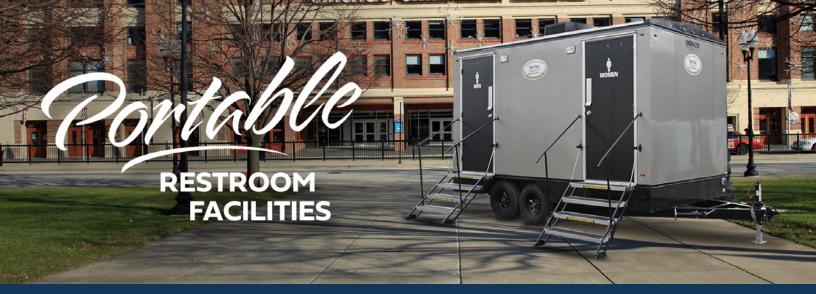

# **ENCORE 1401 TRAILER**

**TRAILER #112** 

- Exterior LED lights for evening usage.
- Foot flush operated toilets.
- On board hot water heater for instant hot or cold water.
- Lockable doorways to prevent after hour entry.
- Climate controlled facility (heat & A/C) when connected to power.
- Placement should be on solid level ground within 100 feet of electric and water source.