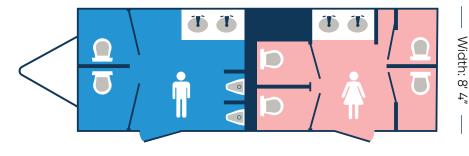

# **COMFORTS 8 STALL TRAILER**

**TRAILER #194** 

- Upscale interior with AM/FM/CD Player for ambient music.
- Ready to plug into standard outlets or 12-gauge extension cords.
- Climate controlled facility (heat & A/C) when connected to power.
- Placement should be on solid level ground within 100 feet of electric and water source.

## TRAILER DIMENSIONS — Height: 11' 6"

– Length: 20' –

- Length: 24' 6" (including tongue)