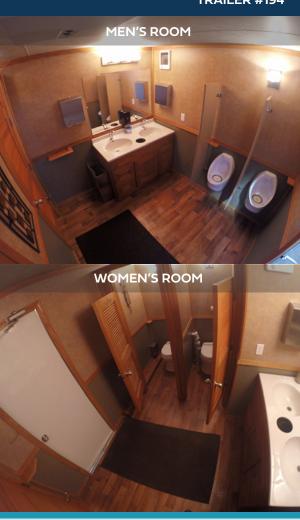

# **COMFORTS 8 STALL TRAILER**

**TRAILER #194** 

- Upscale interior with AM/FM/CD Player for ambient music.
- Ready to plug into standard outlets or 12-gauge extension cords.
- Climate controlled facility (heat & A/C) when connected to power.
- Placement should be on solid level ground within 100 feet of electric and water source.