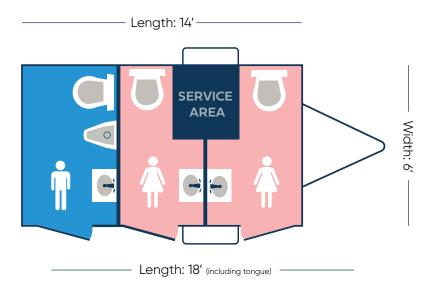

# COMFORTS 3 STALL TRAILER GREEN INTERIOR

#### **TRAILER #192**

- Upscale interior with AM/FM/CD Player for ambient music.
- Ready to plug into standard outlets or 12-gauge extension cords.
- Climate controlled facility (heat & A/C) when connected to power.
- Placement should be on solid level ground within 100 feet of electric and water source.

## TRAILER DIMENSIONS — Height: 11' 6"





### WATER SUPPLY

INTERNAL:

100 Gallons

**EXTERNAL:** City water via garden hose **WASTE CAPACITY** 

450 GALLONS

# **POWER OPTIONS**

SUMMER: (3-4) 20 amp (110v) dedicated circuits 3000W Generator (optional)

#### WINTER:

Not available in the winter



Reserve your restroom today: (800) 909-5646