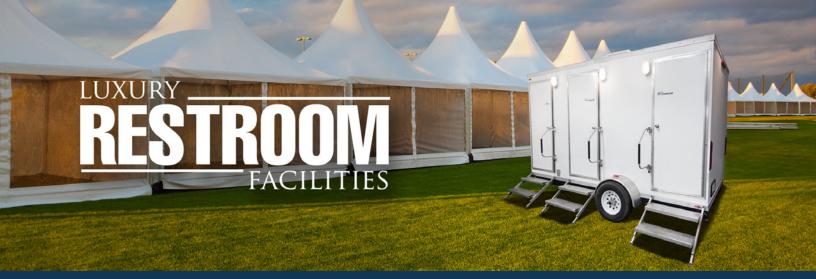

# COMFORTS 3 STALL TRAILER GREEN INTERIOR

#### **TRAILER #192**

- Upscale interior with AM/FM/CD Player for ambient music.
- Ready to plug into standard outlets or 12-gauge extension cords.
- Climate controlled facility (heat & A/C) when connected to power.
- Placement should be on solid level ground within 100 feet of electric and water source.