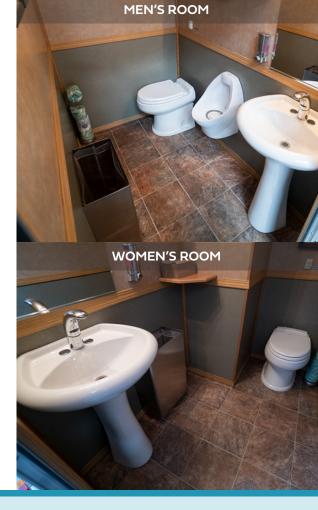

#### **TRAILER #192**

- Upscale interior with AM/FM/CD Player for ambient music.
- Ready to plug into standard outlets or 12-gauge extension cords.
- Climate controlled facility (heat & A/C) when connected to power.
- Placement should be on solid level ground within 100 feet of electric and water source.