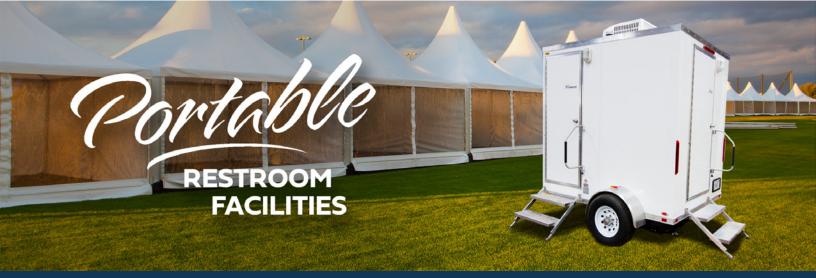

# **COMFORTS 2 STALL TRAILER**

WHITE INTERIOR

**TRAILER #198** 

- Upscale interior with AM/FM/CD Player for ambient music.
- Ready to plug into standard outlets or 12-gauge extension cords.
- Climate controlled facility (heat & A/C) when connected to power.
- Placement should be on solid level ground within 100 feet of electric and water source.