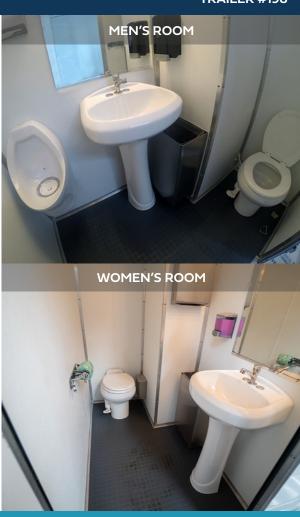

# **COMFORTS 2 STALL TRAILER**

WHITE INTERIOR

**TRAILER #198** 

- Upscale interior with AM/FM/CD Player for ambient music.
- Ready to plug into standard outlets or 12-gauge extension cords.
- Climate controlled facility (heat & A/C) when connected to power.
- Placement should be on solid level ground within 100 feet of electric and water source.