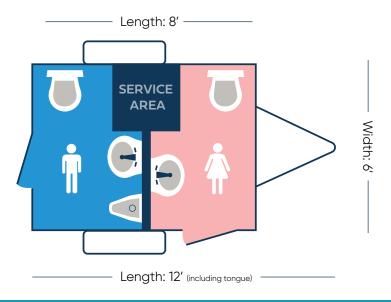

# **COMFORTS 2 STALL TRAILER**

WHITE INTERIOR

**TRAILER #198** 

- Upscale interior with AM/FM/CD Player for ambient music.
- Ready to plug into standard outlets or 12-gauge extension cords.
- Climate controlled facility (heat & A/C) when connected to power.
- Placement should be on solid level ground within 100 feet of electric and water source.

## TRAILER DIMENSIONS — Height: 11' 6"





### **WATER SUPPLY**

#### **INTERNAL:**

100 Gallons

City water via garden hose

**EXTERNAL:** 

### **WASTE CAPACITY**

**300 GALLONS** 



**POWER OPTIONS** 

SUMMER: 2-20 amp (110v) dedicated circuits

3000W Generator (optional)

#### WINTER:

4-20 amp (110v) dedicated circuits

6500W Generator (optional)