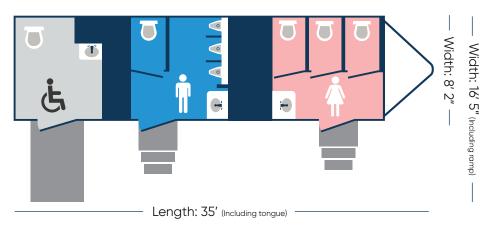

# **ADA PRESIDENTIAL TRAILER**

**TRAILER #95** 

- ADA approved drop suite provides easy accessibility.
- Upscale interior, AM/FM/CD Player for ambient music.
- Ready to plug into standard outlets or 12-gauge extension cords.
- Climate controlled facility with heating and air conditioning when connected to power source.
- Placement should be on solid level ground within 100 feet of electric and water source.

## TRAILER DIMENSIONS — Height: 12'

- Length: 29'





## **WATER SUPPLY**

## **INTERNAL:**

300 Gallons

#### **EXTERNAL:**

City water via garden hose

## **WASTE CAPACITY**

**975 GALLONS** 



## **POWER OPTIONS**

## **SUMMER:**

5-20 amp (110v) dedicated circuits

6500W Generator 10,000W or 2-6500W (optional)

#### **WINTER:**

8-20 amp (110v) dedicated circuits

Generators (optional)