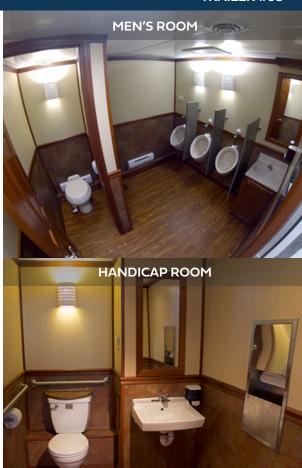

# **ADA PRESIDENTIAL TRAILER**

**TRAILER #95** 

- ADA approved drop suite provides easy accessibility.
- Upscale interior, AM/FM/CD Player for ambient music.
- Ready to plug into standard outlets or 12-gauge extension cords.
- Climate controlled facility with heating and air conditioning when connected to power source.
- Placement should be on solid level ground within 100 feet of electric and water source.