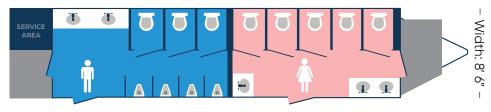

# **ACSI RESTROOM TRAILER**

**TRAILER #234** 

- Spacious interior is excellent for worksites and large events.
- Climate controlled facility (heat & A/C) when connected to power.
- Separate entry and exit doors increase flow and eliminate traffic.
- Placement should be on solid level ground within 100 feet of electric and water source.

# TRAILER DIMENSIONS — Height: 11' 6"

Length: 31'

Length: 39' (including tongue)