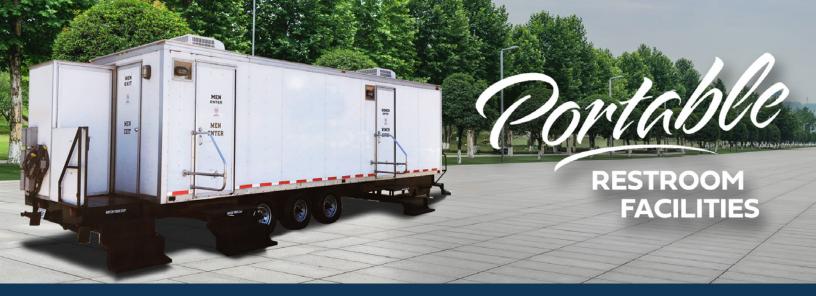

# **ACSI RESTROOM TRAILER**

**TRAILER #234** 

- Spacious interior is excellent for worksites and large events.
- Climate controlled facility (heat & A/C) when connected to power.
- Separate entry and exit doors increase flow and eliminate traffic.
- Placement should be on solid level ground within 100 feet of electric and water source.

# TRAILER DIMENSIONS — Height: 11' 6"

Length: 31'

Length: 39' (including tongue)