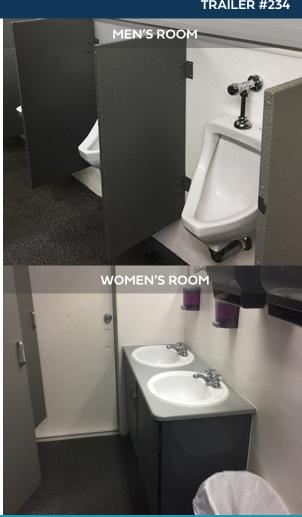

# **ACSI RESTROOM TRAILER**

**TRAILER #234** 

- Spacious interior is excellent for worksites and large events.
- Climate controlled facility (heat & A/C) when connected to power.
- Separate entry and exit doors increase flow and eliminate traffic.
- Placement should be on solid level ground within 100 feet of electric and water source.