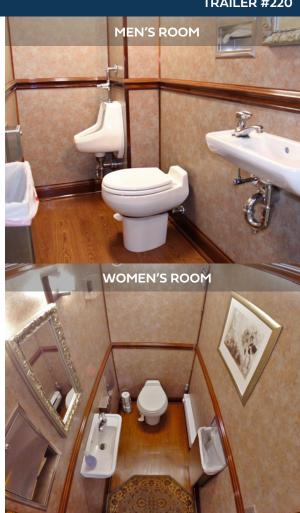

# **8-FOOT RESTROOM TRAILER**

**TRAILER #220** 

- Lighted entry ways assist during evening usage.
- Audio controls available in each compartment for ambience.
- Ventilation system allows fresh air in and removes unwanted odors.
- Occupied lights at each entry let those waiting know when in-use
- Climate controlled facility (heat & A/C) when connected to power.
- Hand-free flush levers to minimize the spread of germs.
- Placement should be on solid level ground within 100 feet of electric and water source.