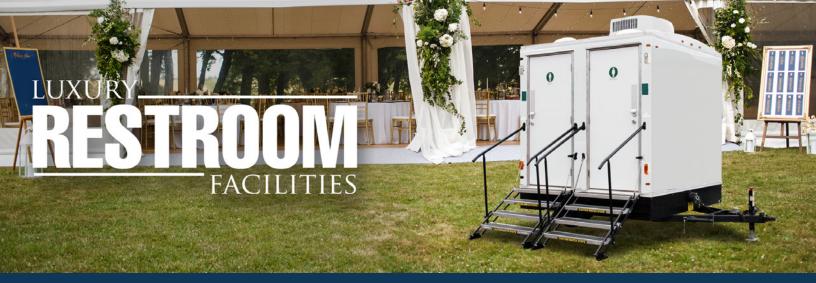

# **8-FOOT RESTROOM TRAILER**

**TRAILER #220** 

- Lighted entry ways assist during evening usage.
- Audio controls available in each compartment for ambience.
- Ventilation system allows fresh air in and removes unwanted odors.
- Occupied lights at each entry let those waiting know when in-use
- Climate controlled facility (heat & A/C) when connected to power.
- Hand-free flush levers to minimize the spread of germs.
- Placement should be on solid level ground within 100 feet of electric and water source.