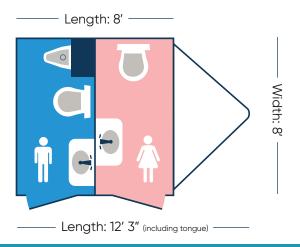

# **8-FOOT RESTROOM TRAILER**

**TRAILER #220** 

- Lighted entry ways assist during evening usage.
- Audio controls available in each compartment for ambience.
- Ventilation system allows fresh air in and removes unwanted odors.
- Occupied lights at each entry let those waiting know when in-use
- Climate controlled facility (heat & A/C) when connected to power.
- Hand-free flush levers to minimize the spread of germs.
- Placement should be on solid level ground within 100 feet of electric and water source.

## TRAILER DIMENSIONS — Height: 12'





### **WATER SUPPLY**

#### **INTERNAL:**

90 Gallons

#### **EXTERNAL:**

City water via garden hose

#### **WASTE CAPACITY**

**300 GALLONS** 



#### **POWER OPTIONS**

#### **SUMMER:**

2-20 amp (110v) dedicated circuits

3000W Generator (optional)

#### **WINTER:**

4-20 amp (110v) dedicated circuits

(Generator unavailable in winter)