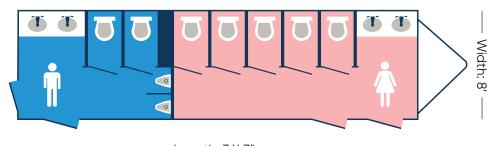

## TRAILER DIMENSIONS — Height: 12'

- Length: 30' —

- Length: 34' 3" (including tongue)