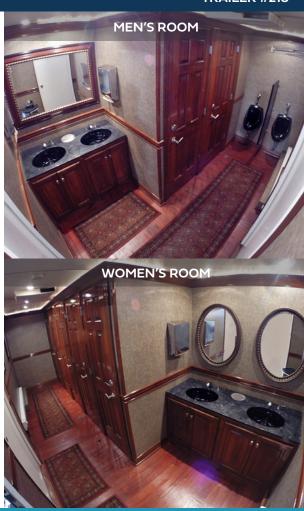

# **30-FOOT RESTROOM TRAILER**

**TRAILER #218** 

- Climate controlled facility (heat & A/C) when connected to power.
- Black corain sinks with hands-free faucets and granite counter tops.
- Recessed interior lighting allows for around the clock usage.
- Flushable toilets conserve water while improving restroom hygiene.
- Ventilation system allows fresh air in and removes unwanted odors.
- Seperate entry and exit doors improve traffic flow for guests.
- Placement should be on solid level ground within 100 feet of electric and water source.