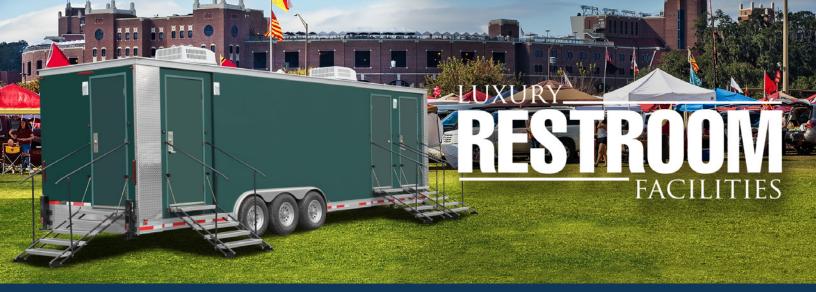

# **30-FOOT RESTROOM TRAILER**

**TRAILER #218** 

- Climate controlled facility (heat & A/C) when connected to power.
- Black corain sinks with hands-free faucets and granite counter tops.
- Recessed interior lighting allows for around the clock usage.
- Flushable toilets conserve water while improving restroom hygiene.
- Ventilation system allows fresh air in and removes unwanted odors.
- Seperate entry and exit doors improve traffic flow for guests.
- Placement should be on solid level ground within 100 feet of electric and water source.