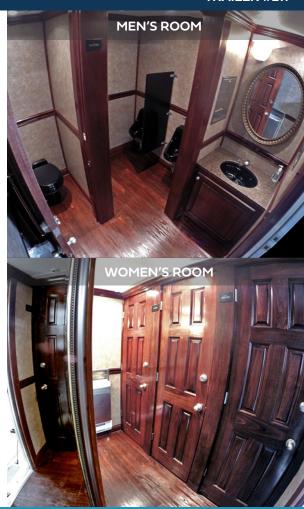

# **16-FOOT DELUXE TRAILER**

TRAILER #211

- Floor-to-ceiling mirror inside women's compartment for décor.
- On-demand hot water heater provides hot or cold water instantly.
- Climate controlled facility (heat & A/C) when connected to power.
- Exterior lighting keeps area around trailer well-lit for evening use.
- Flushable toilets conserve water while improving restroom hygiene.
- Ventilation system allows fresh air in and removes unwanted odors.
- Placement should be on solid level ground within 100 feet of electric and water source.