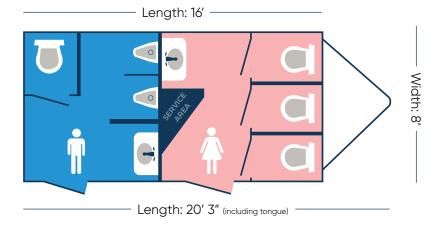

# **16-FOOT DELUXE TRAILER**

TRAILER #211

- Floor-to-ceiling mirror inside women's compartment for décor.
- On-demand hot water heater provides hot or cold water instantly.
- Climate controlled facility (heat & A/C) when connected to power.
- Exterior lighting keeps area around trailer well-lit for evening use.
- Flushable toilets conserve water while improving restroom hygiene.
- Ventilation system allows fresh air in and removes unwanted odors.
- Placement should be on solid level ground within 100 feet of electric and water source.

### **TRAILER DIMENSIONS** — Height: 12'





### **WATER SUPPLY**

INTERNAL:

200 Gallons (only available on select trailers) **EXTERNAL:** 

City water via garden hose

### WASTE CAPACITY





## SUMMER:

**POWER OPTIONS** 

2-20 amp (110v)
dedicated circuits
3000W Generator

3000W Generat

### WINTER:

Not available in winter