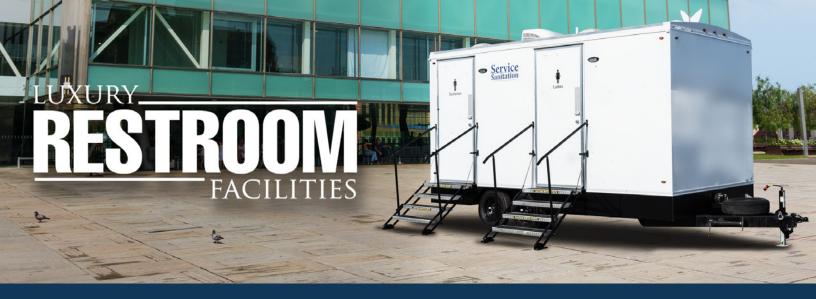

# **16-FOOT DELUXE TRAILER**

TRAILER #211

- Floor-to-ceiling mirror inside women's compartment for décor.
- On-demand hot water heater provides hot or cold water instantly.
- Climate controlled facility (heat & A/C) when connected to power.
- Exterior lighting keeps area around trailer well-lit for evening use.
- Flushable toilets conserve water while improving restroom hygiene.
- Ventilation system allows fresh air in and removes unwanted odors.
- Placement should be on solid level ground within 100 feet of electric and water source.