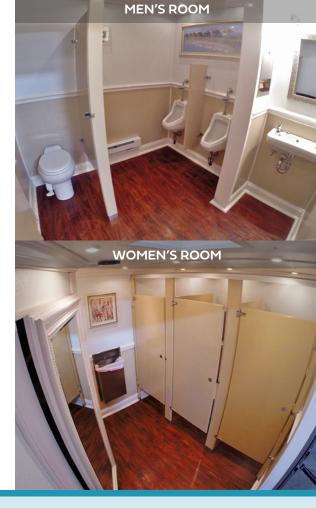

## 16-FOOT COTTAGE TRAILER

- Floor-to-ceiling mirror inside women's compartment for décor.
- On-demand hot water heater provides hot or cold water instantly.
- Climate controlled facility (heat & A/C) when connected to power.
- Exterior lighting keeps area around trailer well-lit for evening use.
- Foot operated flushing toilets minimize the spread of germs.
- Ventilation system allows fresh air in and removes unwanted odors.
- Placement should be on solid level ground within 100 feet of electric and water source.