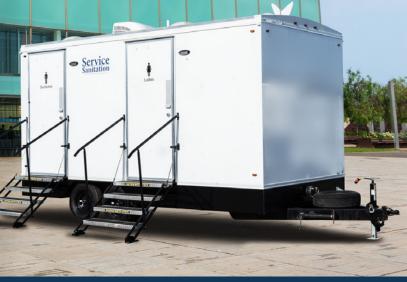

## 16-FOOT COTTAGE TRAILER

- Floor-to-ceiling mirror inside women's compartment for décor.
- On-demand hot water heater provides hot or cold water instantly.
- Climate controlled facility (heat & A/C) when connected to power.
- Exterior lighting keeps area around trailer well-lit for evening use.
- Foot operated flushing toilets minimize the spread of germs.
- Ventilation system allows fresh air in and removes unwanted odors.
- Placement should be on solid level ground within 100 feet of electric and water source.

### TRAILER DIMENSIONS — Height: 12'