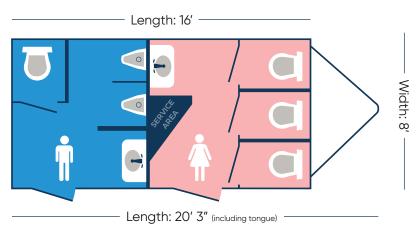

# LUTXURY RESTROOM FACILITIES



## 16-FOOT COTTAGE TRAILER

- Floor-to-ceiling mirror inside women's compartment for décor.
- On-demand hot water heater provides hot or cold water instantly.
- Climate controlled facility (heat & A/C) when connected to power.
- Exterior lighting keeps area around trailer well-lit for evening use.
- Foot operated flushing toilets minimize the spread of germs.
- Ventilation system allows fresh air in and removes unwanted odors.
- Placement should be on solid level ground within 100 feet of electric and water source.

### TRAILER DIMENSIONS — Height: 12'





#### WATER SUPPLY

INTERNAL:

Not available

**EXTERNAL:** City water via garden hose

#### WASTE CAPACITY



### **POWER OPTIONS**

**SUMMER:** 2-20 amp (110v)

dedicated circuits 3000W Generator (optional)

#### WINTER:

Not available in winter



Reserve your restroom today: (800) 909-5646

#### TRAILER #213